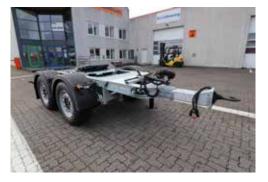

## KEL-BERG 2-AXLE DOLLY

### **WEIGHTS & MEASURES:**

Coupling height 650 mm
Drive height 1.150 mm
Coupling distance 3.350 mm
Centre distance 1.320 mm

Speed 90 km/h
Shaft pressure 18.000 kg
King-pin printing 18.000 kg
Total weight 18.000 kg
Service weight 2.900 kg

### **CHASSIS:**

Galvanised chassis
Drawbar eye VBG 57,5mm
JOST turntable