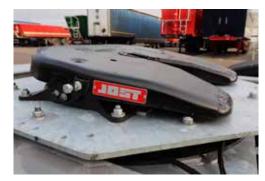

650 mm
Drive height 1.150 mm
Coupling distance 3.350 mm
Centre distance 1.320 mm

Speed 90 km/h
Shaft pressure 18.000 kg
King-pin printing 18.000 kg
Total weight 18.000 kg
Service weight 2.900 kg

### **CHASSIS:**

Galvanised chassis
Drawbar eye VBG 57,5mm
JOST turntable

### **AXLES:**

SAF intradisc 22.5 Disc brakes

### **WHEELS:**

385/55R 22.5 steel rim

### **BRAKES:**

WABCO EBS stability programme













PAGE: 2

WWW.KELBERG.SE | +46 070-536 3939 | 253 68, HELSINGBORG

## SPECIFIKATION FÖR C970V

# KEL-BERG 2-AXLE DOLLY

### **ELECTRICAL SYSTEM:**

24v 2x chamber light 1x round LED back light 1x LED combi

### **ELECTRICAL CONNECTORS:**

15 polE

#### **PAINTING:**

Galvanised NOT painted

### **OTHER:**

"Kel-Berg" standard rear light ramp Anti spray splash patches













PAGE: 3

WWW.KELBERG.SE | +46 070-536 3939 | 253 68, HELSINGBORG