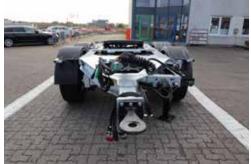

### **CHASSIS:**

Galvanised chassis
Drawbar eye VBG 57,5mm
JOST turntable

### **AXLES:**

SAF intradisc 22.5 Disc brakes

### **WHEELS:**

385/55R 22.5 steel rim

### **BRAKES:**

WABCO EBS stability programme

PAGE: 2

WWW.KELBERG.SE | +46 070-536 3939 | 253 68, HELSINGBORG