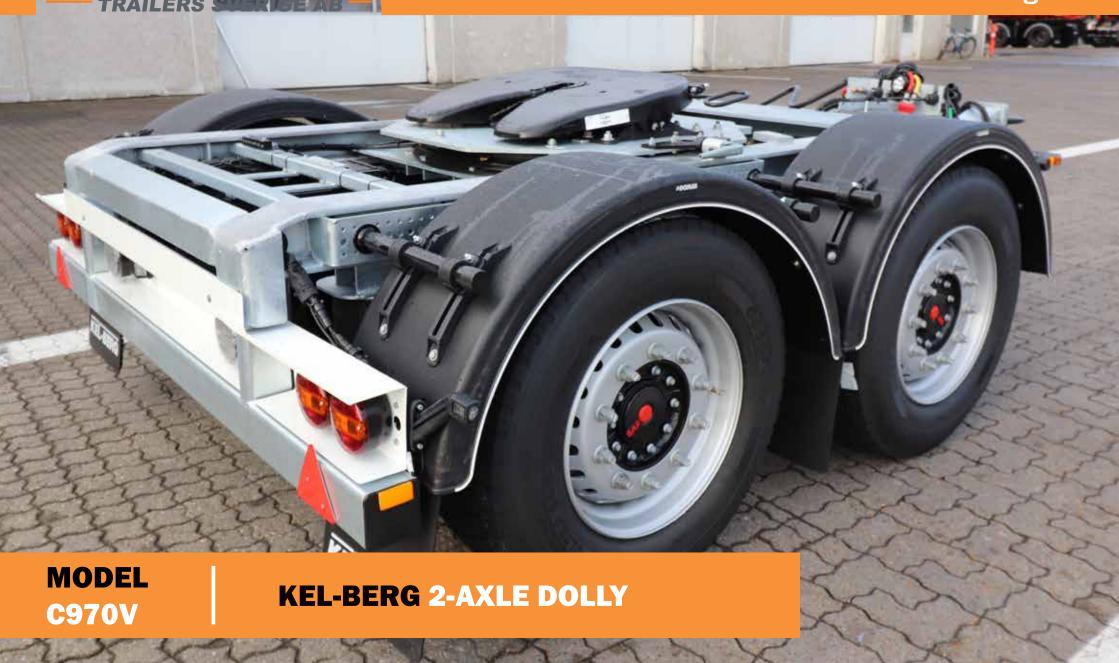

### **SPECIFICATION FOR C970V**

## KEL-BERG 2-AXLE DOLLY

### **WEIGHTS & MEASURES:**

Coupling height 650 mm
Drive height 1.150 mm
Coupling distance 3.350 mm
Centre distance 1.320 mm

Speed 90 km/h
Shaft pressure 18.000 kg
King-pin printing 18.000 kg
Total weight 18.000 kg
Service weight 2.900 kg

### **CHASSIS:**

Galvanised chassis
Drawbar eye VBG 57,5mm
JOST turntable

### **AXLES:**

SAF intradisc 22.5 Disc brakes

### **WHEELS:**

385/55R 22.5 steel rim

### **BRAKES:**

WABCO EBS stability programme

PAGE: 2

WWW.KELBERG.SE | +46 070-536 3939 | 253 68, HELSINGBORG