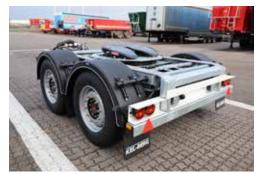

## KEL-BERG 2-AXLE DOLLY

### **CHASSIS:**

Galvanised chassis
Drawbar eye VBG 57,5mm
JOST turntable

### **AXLES:**

SAF intradisc 22.5 Disc brakes

### **WHEELS:**

385/55R 22.5 steel rim

### **BRAKES:**

WABCO EBS stability programme

PAGE: 2

WWW.KELBERG.SE | +46 070-536 3939 | 253 68, HELSINGBORG