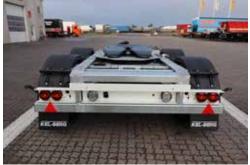

## KEL-BERG 2-AXLE DOLLY

### **OTHER:**

"Kel-Berg" standard rear light ramp Anti spray splash patches

PAGE: 3

WWW.KELBERG.SE | +46 070-536 3939 | 253 68, HELSINGBORG