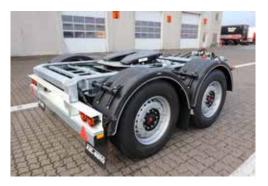

### **AXLES:**

SAF intradisc 22.5 Disc brakes

### **WHEELS:**

385/55R 22.5 steel rim

### **OTHER:**

"Kel-Berg" standard rear light ramp Anti spray splash patches

PAGE: 3

WWW.KELBERG.SE | +46 070-536 3939 | 253 68, HELSINGBORG