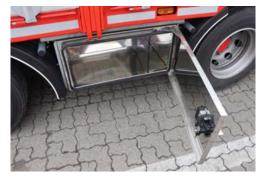

#### **LOWER DECK:**

Heavy duty, welded steel construction

U-profiles for ramps

Curb line made of bent steel plate

12 pairs of anchoring points 6t perimeter rope

5 pairs of sleeves in the edge line

4 pairs of sleeves in the centre

5pcs Shutters all around 600mm on with cheek grip posts K20

Rear doors 600mm with Kinnegrip posts K20

28mm hardwood boot