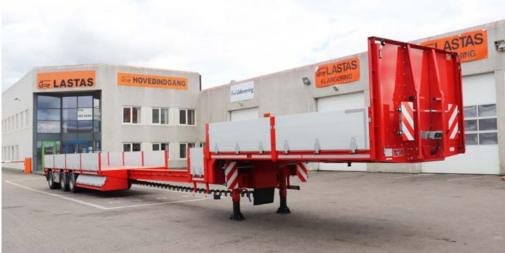

#### **CHASSIS:**

Made of heavy duty main frame, welded steel construction with replaceable 2" king pin

#### **SWAN NECK:**

Heavy duty, welded, high strength steel construction

6 pairs of anchorage points in edge line 6t

2 pairs of sleeves in the edge line

3 pairs of sleeves in the centre

Front trunk 1800mm

2 pairs Leads all around 600mm on with Kinnegrip posts K20

28mm hardwood base

PAGE: 2