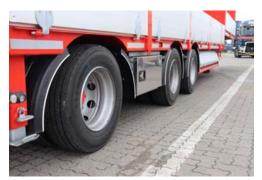

#### **AXLES:**

3 x 9ton SAF axles with disc brakes

1-2 axle fixed

 ${\bf 3}$  axles co-tracking with about 16gr steering angle and with reverse lockout

Air suspension with level valve manoeuvre length

With ABS, EBS

1st axle liftable, manoeuvrable with load sensing valve Pin 12 (15 pole)

### **WHEELS:**

12pcs 265/70R19.5 mounted on steel rim with

#### **BRAKING:**

2-circuit compressed air system with EBS with ABS, Spring brake bells for parking brake 1st Duomatic

PAGE: 3