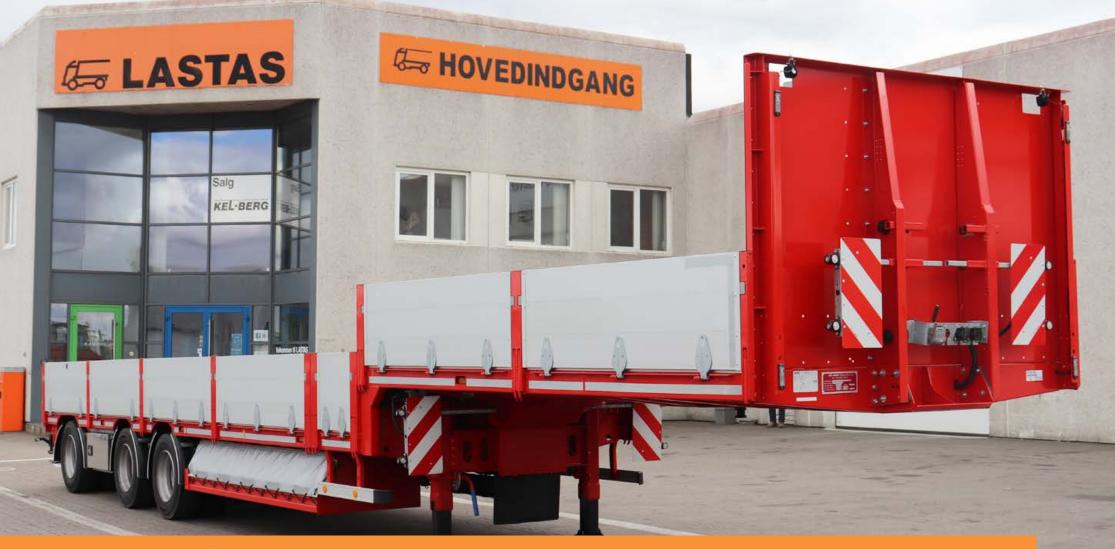

TEL: +46 070-536 3939 WEB: www.kelberg.se

MODEL S600H **KEL-BERG** 3-AXLE STEPFRAME EXTENDER 13.450MM (NORDLAND EXPRESS) WITH ALUMINIUM BOARDS

## **KEL-BERG 3-AXLE STEPFRAME EXTENDER 13.450MM WITH ALUMINIUM BOARDS**