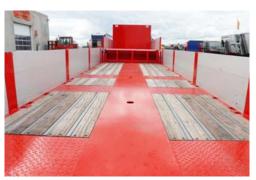

#### **LOWER DECK:**

Heavy duty, welded steel construction

U-profiles for ramps

Curb line made of bent steel plate

12 pairs of anchoring points 6t perimeter rope

5 pairs of sleeves in the edge line

4 pairs of sleeves in the centre

5pcs Shutters all around 600mm on with cheek grip posts K20

Rear doors 600mm with Kinnegrip posts K20

28mm hardwood boot