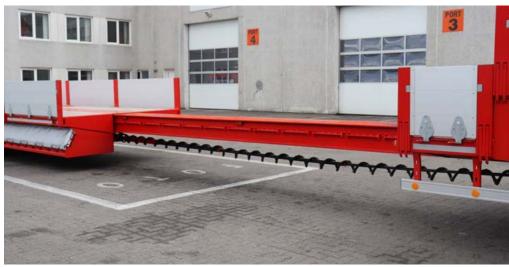

#### **LOWER DECK:**

Heavy duty, welded steel construction

U-profiles for ramps

Curb line made of bent steel plate

12 pairs of anchoring points 6t perimeter rope

5 pairs of sleeves in the edge line

4 pairs of sleeves in the centre

5pcs Shutters all around 600mm on with cheek grip posts K20

Rear doors 600mm with Kinnegrip posts K20

28mm hardwood boot