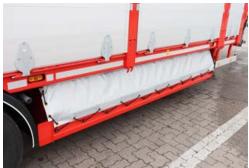

5pcs Shutters all around 600mm on with cheek grip posts K20

Rear doors 600mm with Kinnegrip posts K20

28mm hardwood boot

#### OTHER:

Red/white reflective signs (ECE70) at the rear Yellow reflective (ECE104) side and rear contour markings Fenders with anti-spray 2 pairs of Wide Load Plates with diode lamps retractable

PAGE: 4