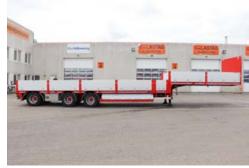

ength 4,442 mm Front overhang 1,530 mm Rear overhang 1.000 mm 1,230 mm Coupling height Low table length 9.012 mm Free turning radius for car 2.450 mm 2,480 mm Width of gooseneck and low table

Load height low table 1,480 / 1,000 mm

Centre distance (8,550 mm) 1,310 / 2,150 mm

Speed 90 km/h
Shaft pressure 30,000 kg
King-pin pressure 18,000 kg
Total weight 45,000 kg
Service weight 8,960 kg

#### **CHASSIS:**

Made of heavy duty main frame, welded steel construction with replaceable 2" king pin

#### **SWAN NECK:**

Heavy duty, welded, high strength steel construction

6 pairs of anchorage points in edge line 6t

2 pairs of sleeves in the edge line

3 pairs of sleeves in the centre

Front trunk 1800mm

2 pairs Leads all around 600mm on with Kinnegrip posts K20

28mm hardwood base













PAGE: 2

## **KEL-BERG 3-AXLE STEPFRAME EXTENDER 13.450MM WITH ALUMINIUM BOARDS**

#### **LOWER DECK:**

Heavy duty, welded steel construction

U-profiles for ramps

Curb line made of bent steel plate

12 pairs of anchoring points 6t perimeter rope

5 pairs of sleeves in the edge line

4 pairs of sleeves in the centre

5pcs Shutters all around 600mm on with cheek grip posts K20

Rear doors 600mm with Kinnegrip posts K20

28mm hardwood boot

#### **AXLES:**

3 x 9ton SAF axles with disc brakes

1-2 axle fixed

 ${\bf 3}$  axles co-tracking with about 16gr steering angle and with reverse lockout

Air suspension with level valve manoeuvre length

With ABS, EBS

1st axle liftable, manoeuvrable with load sensing valve Pin 12 (15 pole)

### **WHEELS:**

12pcs 265/70R19.5 mounted on steel rim w