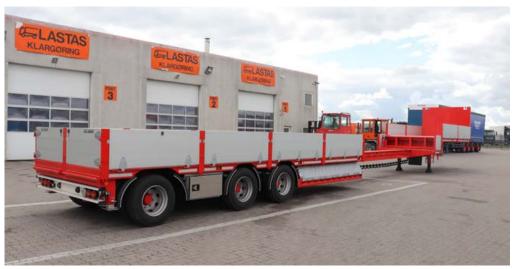

#### **LOWER DECK:**

Heavy duty, welded steel construction

U-profiles for ramps

Curb line made of bent steel plate

12 pairs of anchoring points 6t perimeter rope

5 pairs of sleeves in the edge line

4 pairs of sleeves in the centre

5pcs Shutters all around 600mm on with cheek grip posts K20

Rear doors 600mm with Kinnegrip posts K20

28mm hardwood boot

#### **AXLES:**

3 x 9ton SAF axles with disc brakes

1-2 axle fixed

 ${\bf 3}$  axles co-tracking with about 16gr steering angle and with reverse lockout

Air suspension with level valve manoeuvre length

With ABS, EBS