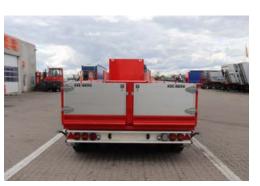

#### **ELECTRICAL SYSTEM:**

24 Volts according to current regulations 2 x multi-cam rear lights Side/position lights of diode type 2 x halogen rear lights

#### **ELECTRICAL CONNECTORS:**

1 x 15-pin contact for lighting

2 x 3-pin connectors for wide load signs at gooseneck west/high side

2 x 3-pin connectors for wide load signs behind the last axle west/high side ABS connector on front frame

#### OTHER:

Red/white reflective signs (ECE70) at the rear Yellow reflective (ECE104) side and rear contour markings Fenders with anti-spray 2 pairs of Wide Load Plates with diode lamps retractable

PAGE: 4