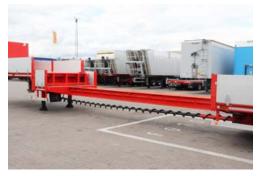

#### **LOWER DECK:**

Heavy duty, welded steel construction

U-profiles for ramps

Curb line made of bent steel plate

12 pairs of anchoring points 6t perimeter rope

5 pairs of sleeves in the edge line

4 pairs of sleeves in the centre

5pcs Shutters all around 600mm on with cheek grip posts K20

Rear doors 600mm with Kinnegrip posts K20

28mm hardwood boot