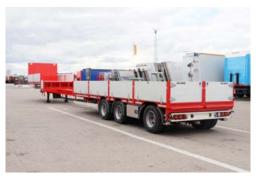

TEL: +46 070-536 3939 WEB: www.kelberg.se

MODEL S600H **KEL-BERG** 3-AXLE STEPFRAME EXTENDER 13.450MM (NORDLAND EXPRESS) WITH ALUMINIUM BOARDS

## **KEL-BERG 3-AXLE STEPFRAME EXTENDER 13.450MM WITH ALUMINIUM BOARDS**

#### **WEIGHTS & MEASURES:**

13.510 mm Total length Gooseneck length 4,442 mm Front overhang 1,530 mm Rear overhang 1.000 mm 1,230 mm Coupling height Low table length 9.012 mm Free turning radius for car 2.450 mm 2,480 mm Width of gooseneck and low table

Load height low table 1,480 / 1,000 mm

Centre distance (8,550 mm) 1,310 / 2,150 mm

Speed 90 km/h
Shaft pressure 30,000 kg
King-pin pressure 18,000 kg
Total weight 45,000 kg
Service weight 8,960 kg