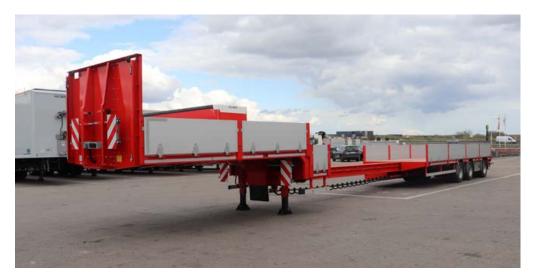

TEL: +46 070-536 3939 WEB: www.kelberg.se

MODEL S600H **KEL-BERG** 3-AXLE STEPFRAME EXTENDER 13.450MM (NORDLAND EXPRESS) WITH ALUMINIUM BOARDS

## **KEL-BERG 3-AXLE STEPFRAME EXTENDER 13.450MM WITH ALUMINIUM BOARDS**

#### **WEIGHTS & MEASURES:**

13.510 mm Total length Gooseneck length 4,442 mm Front overhang 1,530 mm Rear overhang 1.000 mm 1,230 mm Coupling height Low table length 9.012 mm Free turning radius for car 2.450 mm 2,480 mm Width of gooseneck and low table

Load height low table 1,480 / 1,000 mm

Centre distance (8,550 mm) 1,310 / 2,150 mm

Speed 90 km/h
Shaft pressure 30,000 kg
King-pin pressure 18,000 kg
Total weight 45,000 kg
Service weight 8,960 kg