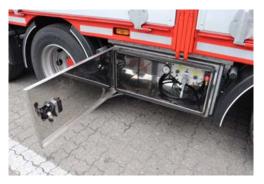

#### **AXLES:**

3 x 9ton SAF axles with disc brakes

1-2 axle fixed

 ${\bf 3}$  axles co-tracking with about 16gr steering angle and with reverse lockout

Air suspension with level valve manoeuvre length

With ABS, EBS

1st axle liftable, manoeuvrable with load sensing valve Pin 12 (15 pole)

#### **BRAKING:**

2-circuit compressed air system with EBS with ABS, Spring brake bells for parking brake 1st Duomatic

PAGE: 3

#### **ELECTRICAL CONNECTORS:**

1 x 15-pin contact for lighting

2 x 3-pin connectors for wide load signs at gooseneck west/high side

2 x 3-pin connectors for wide load signs behind the last axle west/high side ABS connector on front frame