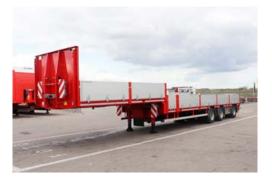

TEL: +46 070-536 3939 WEB: www.kelberg.se

MODEL S600H **KEL-BERG** 3-AXLE STEPFRAME EXTENDER 13.450MM (NORDLAND EXPRESS) WITH ALUMINIUM BOARDS

## **KEL-BERG 3-AXLE STEPFRAME EXTENDER 13.450MM WITH ALUMINIUM BOARDS**