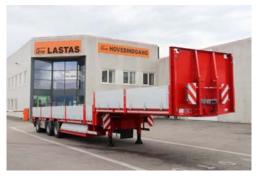

length 4,442 mm Front overhang 1,530 mm Rear overhang 1.000 mm 1,230 mm Coupling height Low table length 9.012 mm Free turning radius for car 2.450 mm 2,480 mm Width of gooseneck and low table

Load height low table 1,480 / 1,000 mm

Centre distance (8,550 mm) 1,310 / 2,150 mm

Speed 90 km/h
Shaft pressure 30,000 kg
King-pin pressure 18,000 kg
Total weight 45,000 kg
Service weight 8,960 kg

#### **CHASSIS:**

Made of heavy duty main frame, welded steel construction with replaceable 2" king pin

#### **SWAN NECK:**

Heavy duty, welded, high strength steel construction

6 pairs of anchorage points in edge line 6t

2 pairs of sleeves in the edge line

3 pairs of sleeves in the centre

Front trunk 1800mm

2 pairs Leads all around 600mm on with Kinnegrip posts K20

28mm hardwood base













PAGE: 2

## **KEL-BERG 3-AXLE STEPFRAME EXTENDER 13.450MM WITH ALUMINIUM BOARDS**

#### **LOWER DECK:**

Heavy duty, welded steel construction

U-profiles for ramps

Curb line made of bent steel plate

12 pairs of anchoring points 6t perimeter rope

5 pairs of sleeves in the edge line

4 pairs of sleeves in the centre

5pcs Shutters all around 600mm on with cheek grip posts K20

Rear doors 600mm with Kinnegrip posts K20

28mm hardwood boot

#### **AXLES:**

3 x 9ton SAF axles with disc brakes

1-2 axle fixed

 ${\bf 3}$  axles co-tracking with about 16gr steering angle and with reverse lockout

Air suspension with level valve manoeuvre length

With ABS, EBS

1st axle liftable, manoeuvrable with load sensing valve Pin 12 (15 pole)

### **WHEELS:**

12pcs 265/70R19.5 mounted on steel rim