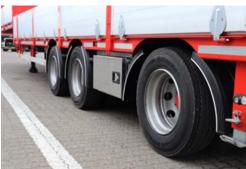

#### **AXLES:**

3 x 9ton SAF axles with disc brakes

1-2 axle fixed

 ${\bf 3}$  axles co-tracking with about 16gr steering angle and with reverse lockout

Air suspension with level valve manoeuvre length

With ABS, EBS

1st axle liftable, manoeuvrable with load sensing valve Pin 12 (15 pole)

### **WHEELS:**

12pcs 265/70R19.5 mounted on steel rim with