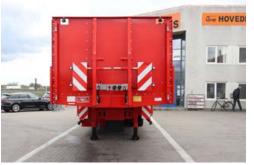

5pcs Shutters all around 600mm on with cheek grip posts K20

Rear doors 600mm with Kinnegrip posts K20

28mm hardwood boot

#### OTHER:

Red/white reflective signs (ECE70) at the rear Yellow reflective (ECE104) side and rear contour markings Fenders with anti-spray 2 pairs of Wide Load Plates with diode lamps retractable

PAGE: 4