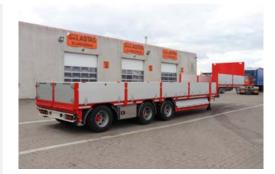

TEL: +46 070-536 3939 WEB: www.kelberg.se

MODEL S600H **KEL-BERG** 3-AXLE STEPFRAME EXTENDER 13.450MM (NORDLAND EXPRESS) WITH ALUMINIUM BOARDS

## **KEL-BERG 3-AXLE STEPFRAME EXTENDER 13.450MM WITH ALUMINIUM BOARDS**

#### **WEIGHTS & MEASURES:**

13.510 mm Total length Gooseneck length 4,442 mm Front overhang 1,530 mm Rear overhang 1.000 mm 1,230 mm Coupling height Low table length 9.012 mm Free turning radius for car 2.450 mm 2,480 mm Width of gooseneck and low table

Load height low table 1,480 / 1,000 mm

Centre distance (8,550 mm) 1,310 / 2,150 mm

Speed 90 km/h
Shaft pressure 30,000 kg
King-pin pressure 18,000 kg
Total weight 45,000 kg
Service weight 8,960 kg