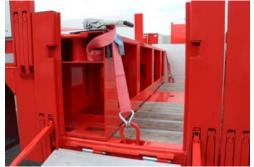

#### **SWAN NECK:**

Heavy duty, welded, high strength steel construction

6 pairs of anchorage points in edge line 6t

2 pairs of sleeves in the edge line

3 pairs of sleeves in the centre

Front trunk 1800mm

2 pairs Leads all around 600mm on with Kinnegrip posts K20

#### **LOWER DECK:**

Heavy duty, welded steel construction

U-profiles for ramps

Curb line made of bent steel plate

12 pairs of anchoring points 6t perimeter rope

5 pairs of sleeves in the edge line

4 pairs of sleeves in the centre

5pcs Shutters all around 600mm on with cheek grip posts K20

Rear doors 600mm with Kinnegrip posts K20

28mm hardwood boot