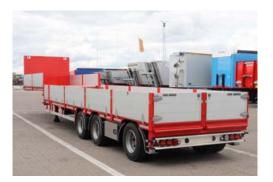

TEL: +46 070-536 3939 WEB: www.kelberg.se

MODEL S600H **KEL-BERG** 3-AXLE STEPFRAME EXTENDER 13.450MM (NORDLAND EXPRESS) WITH ALUMINIUM BOARDS

## **KEL-BERG 3-AXLE STEPFRAME EXTENDER 13.450MM WITH ALUMINIUM BOARDS**