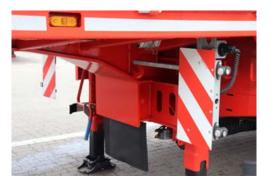

#### **CHASSIS:**

Made of heavy duty main frame, welded steel construction with replaceable 2" king pin

#### **SWAN NECK:**

Heavy duty, welded, high strength steel construction

6 pairs of anchorage points in edge line 6t

2 pairs of sleeves in the edge line

3 pairs of sleeves in the centre

Front trunk 1800mm

2 pairs Leads all around 600mm on with Kinnegrip posts K20