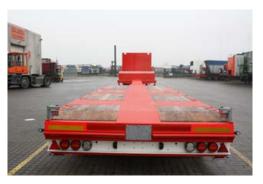

### **ELECTRICAL SYSTEM:**

24 Volts according to current regulations 2 x multi-chamber rear LES lamps Diode type side/position lights 2 x rear LED reversing lights

#### **ELECTRICAL CONNECTORS:**

1 x 14-pin VBG contact for lighting

2 x 3-pin connectors for wide load signs at gooseneck west/high side

2 x 3-pin connectors for wide load signs behind the last axle on the left/right side.