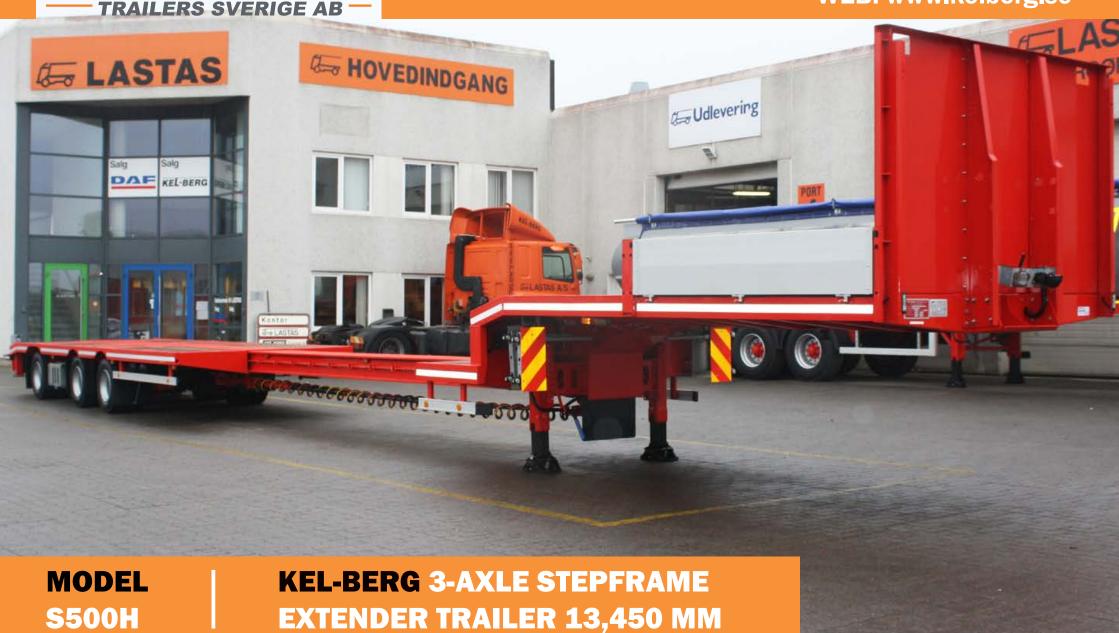

# **KEL-BERG 3-AXLE STEPFRAME EXTENDER TRAILER 13,450 MM**

### **WEIGHTS & MEASURES:**

Total length 13,520 - 19,520 mm

Gooseneck length 4,442 mm
Front overhang 1,530 mm
Rear overhang 1,589 mm
Coupling height 1,150 mm

Low bed length 9,078 + 15,078 mm

Extraction 6,000 mm
Free turning radius for car 2,070 mm
Width of gooseneck and lowboard 2,540 mm

Load height of lowboard 1,500 / 980 mm

Centre distance 1,360 / 2,250 mm

Container 2x20, 1x40 In low table

Speed 90 km/h
Shaft pressure 30,000 kg
King-pin pressure 18,000 kg
Total weight 48,000 kg
Service weight 10,000 kg