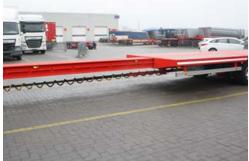

### **WEIGHTS & MEASURES:**

Total length 13,520 - 19,520 mm

Gooseneck length 4,442 mm
Front overhang 1,530 mm
Rear overhang 1,589 mm
Coupling height 1,150 mm

Low bed length 9,078 + 15,078 mm

Extraction 6,000 mm
Free turning radius for car 2,070 mm
Width of gooseneck and lowboard 2,540 mm

Load height of lowboard 1,500 / 980 mm

Centre distance 1,360 / 2,250 mm

Container 2x20, 1x40 In low table

Speed 90 km/h
Shaft pressure 30,000 kg
King-pin pressure 18,000 kg
Total weight 48,000 kg
Service weight 10,000 kg