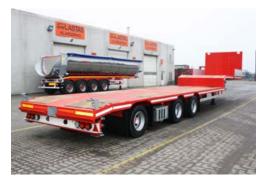

# **KEL-BERG 3-AXLE STEPFRAME EXTENDER TRAILER 13,450 MM**

### **WEIGHTS & MEASURES:**

Total length 13,520 - 19,520 mm

Gooseneck length 4,442 mm
Front overhang 1,530 mm
Rear overhang 1,589 mm
Coupling height 1,150 mm

Low bed length 9,078 + 15,078 mm

Extraction 6,000 mm
Free turning radius for car 2,070 mm
Width of gooseneck and lowboard 2,540 mm

Load height of lowboard 1,500 / 980 mm

Centre distance 1,360 / 2,250 mm

Container 2x20, 1x40 In low table

Speed 90 km/h
Shaft pressure 30,000 kg
King-pin pressure 18,000 kg
Total weight 48,000 kg
Service weight 10,000 kg