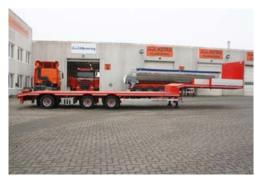

# **KEL-BERG 3-AXLE STEPFRAME EXTENDER TRAILER 13,450 MM**

### **WEIGHTS & MEASURES:**

Total length 13,520 - 19,520 mm

Gooseneck length 4,442 mm
Front overhang 1,530 mm
Rear overhang 1,589 mm
Coupling height 1,150 mm

Low bed length 9,078 + 15,078 mm

Extraction 6,000 mm
Free turning radius for car 2,070 mm
Width of gooseneck and lowboard 2,540 mm

Load height of lowboard 1,500 / 980 mm

Centre distance 1,360 / 2,250 mm

Container 2x20, 1x40 In low table

Speed 90 km/h
Shaft pressure 30,000 kg
King-pin pressure 18,000 kg
Total weight 48,000 kg
Service weight 10,000 kg