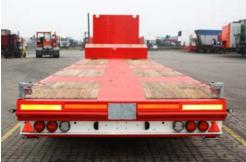

## **AXLES:**

3 x 10 tonne SAF axles with drum brakes

1-2 axle fixed

3 axles co-tracking with approx. 19 gr steering angle and with reverse lockout Air suspension with level valve manoeuvre length With ABS, EBS

## **BRAKING:**

2-circuit compressed air system with EBS with ABS, Spring brake bells for parking brake 1 pc duomatic air red/yellow

PAGE: 3

WWW.KELBERG.SE | +46 070-536 3939 | 253 68, HELSINGBORG