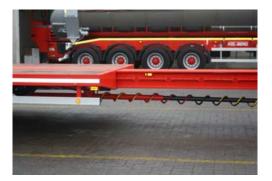

## **AXLES:**

3 x 10 tonne SAF axles with drum brakes

1-2 axle fixed

3 axles co-tracking with approx. 19 gr steering angle and with reverse lockout Air suspension with level valve manoeuvre length With ABS, EBS

## **BRAKING:**

2-circuit compressed air system with EBS with ABS, Spring brake bells for parking brake 1 pc duomatic air red/yellow

PAGE: 3

WWW.KELBERG.SE | +46 070-536 3939 | 253 68, HELSINGBORG