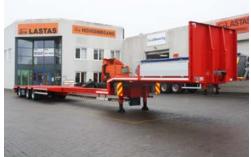

# **KEL-BERG 3-AXLE STEPFRAME EXTENDER TRAILER 13,450 MM**

### **WEIGHTS & MEASURES:**

Total length 13,520 - 19,520 mm

Gooseneck length 4,442 mm
Front overhang 1,530 mm
Rear overhang 1,589 mm
Coupling height 1,150 mm

Low bed length 9,078 + 15,078 mm

Extraction 6,000 mm
Free turning radius for car 2,070 mm
Width of gooseneck and lowboard 2,540 mm

Load height of lowboard 1,500 / 980 mm

Centre distance 1,360 / 2,250 mm

Container 2x20, 1x40 In low table

Speed 90 km/h
Shaft pressure 30,000 kg
King-pin pressure 18,000 kg
Total weight 48,000 kg
Service weight 10,000 kg