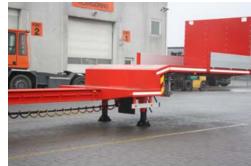

# **KEL-BERG 3-AXLE STEPFRAME EXTENDER TRAILER 13,450 MM**

### **WEIGHTS & MEASURES:**

Total length 13,520 - 19,520 mm

Gooseneck length 4,442 mm
Front overhang 1,530 mm
Rear overhang 1,589 mm
Coupling height 1,150 mm

Low bed length 9,078 + 15,078 mm

Extraction 6,000 mm
Free turning radius for car 2,070 mm
Width of gooseneck and lowboard 2,540 mm

### **SWAN NECK:**

Heavy duty, welded, high strength steel construction 5 pairs of anchor points in the 10t kerb line 2 pairs of LAXO sleeves in edge line Front height 1.600 mm 2 pairs of front ramps 400 mm 28 mm hardwood bottom