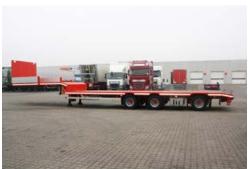

# **KEL-BERG 3-AXLE STEPFRAME EXTENDER TRAILER 13,450 MM**

### **WEIGHTS & MEASURES:**

Total length 13,520 - 19,520 mm

Gooseneck length 4,442 mm
Front overhang 1,530 mm
Rear overhang 1,589 mm
Coupling height 1,150 mm

Low bed length 9,078 + 15,078 mm

Extraction 6,000 mm
Free turning radius for car 2,070 mm
Width of gooseneck and lowboard 2,540 mm

Load height of lowboard 1,500 / 980 mm

Centre distance 1,360 / 2,250 mm

Container 2x20, 1x40 In low table

Speed 90 km/h
Shaft pressure 30,000 kg
King-pin pressure 18,000 kg
Total weight 48,000 kg
Service weight 10,000 kg