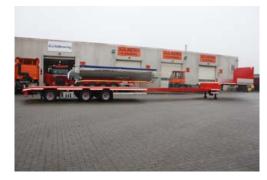

# **KEL-BERG 3-AXLE STEPFRAME EXTENDER TRAILER 13,450 MM**

### **WEIGHTS & MEASURES:**

Total length 13,520 - 19,520 mm

Gooseneck length 4,442 mm
Front overhang 1,530 mm
Rear overhang 1,589 mm
Coupling height 1,150 mm

Low bed length 9,078 + 15,078 mm

Extraction 6,000 mm
Free turning radius for car 2,070 mm
Width of gooseneck and lowboard 2,540 mm

Load height of lowboard 1,500 / 980 mm

Centre distance 1,360 / 2,250 mm

Container 2x20, 1x40 In low table

Speed 90 km/h
Shaft pressure 30,000 kg
King-pin pressure 18,000 kg
Total weight 48,000 kg
Service weight 10,000 kg