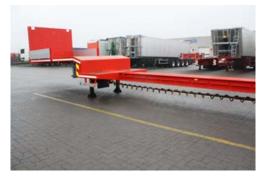

### **WEIGHTS & MEASURES:**

Total length 13,520 - 19,520 mm

Gooseneck length 4,442 mm
Front overhang 1,530 mm
Rear overhang 1,589 mm
Coupling height 1,150 mm

Low bed length 9,078 + 15,078 mm

Extraction 6,000 mm
Free turning radius for car 2,070 mm
Width of gooseneck and lowboard 2,540 mm

Load height of lowboard 1,500 / 980 mm

Centre distance 1,360 / 2,250 mm

Container 2x20, 1x40 In low table

Speed 90 km/h
Shaft pressure 30,000 kg
King-pin pressure 18,000 kg
Total weight 48,000 kg
Service weight 10,000 kg