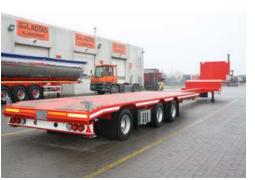

# **KEL-BERG 3-AXLE STEPFRAME EXTENDER TRAILER 13,450 MM**

### **WEIGHTS & MEASURES:**

Total length 13,520 - 19,520 mm

Gooseneck length 4,442 mm
Front overhang 1,530 mm
Rear overhang 1,589 mm
Coupling height 1,150 mm

Low bed length 9,078 + 15,078 mm

Extraction 6,000 mm
Free turning radius for car 2,070 mm
Width of gooseneck and lowboard 2,540 mm

## **AXLES:**

3 x 10 tonne SAF axles with drum brakes

1-2 axle fixed

3 axles co-tracking with approx. 19 gr steering angle and with reverse lockout Air suspension with level valve manoeuvre length With ABS, EBS