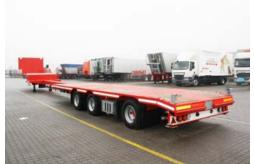

# **KEL-BERG 3-AXLE STEPFRAME EXTENDER TRAILER 13,450 MM**

### **WEIGHTS & MEASURES:**

Total length 13,520 - 19,520 mm

Gooseneck length 4,442 mm
Front overhang 1,530 mm
Rear overhang 1,589 mm
Coupling height 1,150 mm

Low bed length 9,078 + 15,078 mm

Extraction 6,000 mm
Free turning radius for car 2,070 mm
Width of gooseneck and lowboard 2,540 mm

Load height of lowboard 1,500 / 980 mm

Centre distance 1,360 / 2,250 mm

Container 2x20, 1x40 In low table

Speed 90 km/h
Shaft pressure 30,000 kg
King-pin pressure 18,000 kg
Total weight 48,000 kg
Service weight 10,000 kg