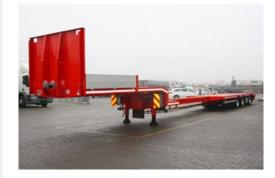

# **KEL-BERG 3-AXLE STEPFRAME EXTENDER TRAILER 13,450 MM**

### **WEIGHTS & MEASURES:**

Total length 13,520 - 19,520 mm

Gooseneck length 4,442 mm
Front overhang 1,530 mm
Rear overhang 1,589 mm
Coupling height 1,150 mm

Low bed length 9,078 + 15,078 mm

Extraction 6,000 mm
Free turning radius for car 2,070 mm
Width of gooseneck and lowboard 2,540 mm

Load height of lowboard 1,500 / 980 mm

Centre distance 1,360 / 2,250 mm

Container 2x20, 1x40 In low table

Speed 90 km/h
Shaft pressure 30,000 kg
King-pin pressure 18,000 kg
Total weight 48,000 kg
Service weight 10,000 kg