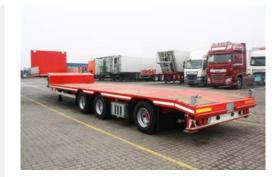

# **KEL-BERG 3-AXLE STEPFRAME EXTENDER TRAILER 13,450 MM**

### **WEIGHTS & MEASURES:**

Total length 13,520 - 19,520 mm

Gooseneck length 4,442 mm
Front overhang 1,530 mm
Rear overhang 1,589 mm
Coupling height 1,150 mm

Low bed length 9,078 + 15,078 mm

Extraction 6,000 mm
Free turning radius for car 2,070 mm
Width of gooseneck and lowboard 2,540 mm

Load height of lowboard 1,500 / 980 mm

Centre distance 1,360 / 2,250 mm

Container 2x20, 1x40 In low table

Speed 90 km/h
Shaft pressure 30,000 kg
King-pin pressure 18,000 kg
Total weight 48,000 kg
Service weight 10,000 kg