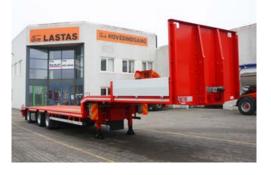

# **KEL-BERG 3-AXLE STEPFRAME EXTENDER TRAILER 13,450 MM**

### **SWAN NECK:**

Heavy duty, welded, high strength steel construction 5 pairs of anchor points in the 10t kerb line 2 pairs of LAXO sleeves in edge line Front height 1.600 mm 2 pairs of front ramps 400 mm 28 mm hardwood bottom

#### **LOWER DECK:**

Heavy duty, welded steel structure with extra strong cross beams.
U-profiles for ramps
Bended steel plate edge line
9 pairs of anchorage points 10t edge line
8 pairs of LAXO sleeves in the kerb line