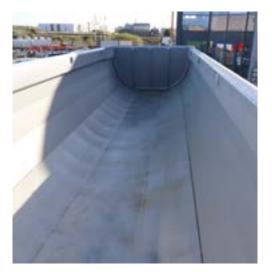

#### **BODY:**

Hardox steel body
Approximately 30 m<sup>3</sup>
8 mm bottom
6 mm sides
Tipping cylinder Penta - MAX 170 Bar