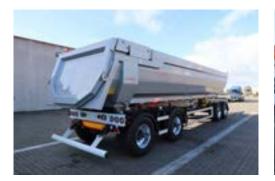

#### **BODY:**

Hardox steel body
Approximately 30 m<sup>3</sup>
8 mm bottom
6 mm sides
Tipping cylinder Penta - MAX 170 Bar

#### **AXLES:**

2 x 9ton BPW axles with front disc brakes 2 x 10ton BPW axles with rear disc brakes Front and rear air suspension with level valve control. With ABS, EBS 4th axle liftable, manoeuvrable from cab (Pin 10)

#### **WHEELS:**

8pcs 385/65R22.5 mounted on Aluminium Alcoa Dura-bright rims M+S

#### OTHER:

Rear reflective signs (ECE70)
Red/white contour markings sides and rear
Fenders with anti-spray
2 pcs weight clocks
2 rear flashing lights - active with reverse light
1 large Kelberg rear mudguard.
Plastic on rear underrun
Spring on tie rod