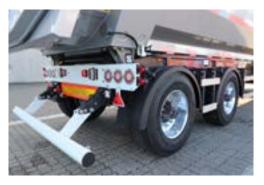

#### **AXLES:**

2 x 9ton BPW axles with front disc brakes 2 x 10ton BPW axles with rear disc brakes Front and rear air suspension with level valve control. With ABS, EBS 4th axle liftable, manoeuvrable from cab (Pin 10)

#### **WHEELS:**

8pcs 385/65R22.5 mounted on Aluminium Alcoa Dura-bright rims M+S

#### **BRAKING:**

2-circuit compressed air system with EBS and ABS, Spring brake bells for the parking brake