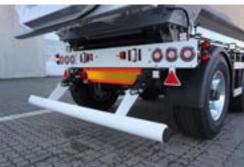

#### OTHER:

Rear reflective signs (ECE70)
Red/white contour markings sides and rear
Fenders with anti-spray
2 pcs weight clocks
2 rear flashing lights - active with reverse light
1 large Kelberg rear mudguard.
Plastic on rear underrun
Spring on tie rod