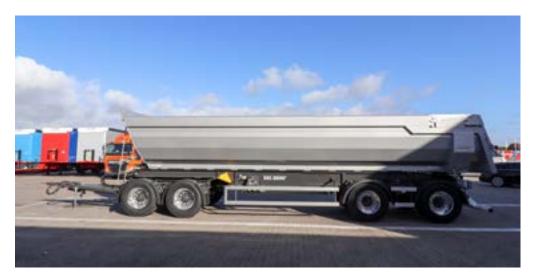

# **KEL-BERG 4-AXLE 38T DRAWBAR TIPPER 30 M³ HARDOX**

#### **WEIGHTS & MEASURES:**

Total length 13,380 / 15,080 / 15,600 mm Drawbar length 3,200 / 4,900 / 5,400 mm

Front overhang 770 mm
Rear overhang 1,350 mm
Coupling height 650 mm
Width 2,550 mm

Axle distance 1,310 / 4,940 / 1,810 mm

#### **TRAILER DIMENSIONS:**

Internal length 8,900 mm
Internal width 2,440 mm
Height inside 1,350 mm

Cubic Capacity 30

Tipping angle 46 degrees

Speed 90 km/h
Front axle pressure 18,000 kg
Rear axle load 20,000 kg
Total weight 38,000 kg
Service weight 9,300 kg

#### **BODY:**

Hardox steel body
Approximately 30 m<sup>3</sup>
8 mm bottom
6 mm sides
Tipping cylinder Penta - MAX 170 Bar