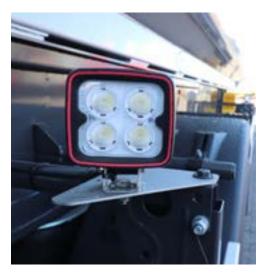

#### **ELECTRICAL SYSTEM:**

24 Volts according to current regulations3 x 3 multi-chamber rear lights6 LED work lights2 work lights in the tipping bucket

PAGE: 3