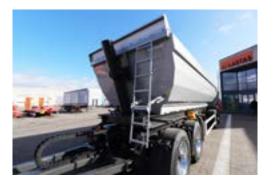

#### **TRAILER DIMENSIONS:**

Internal length 8,900 mm
Internal width 2,440 mm
Height inside 1,350 mm

Cubic Capacity 30

Tipping angle 46 degrees

Speed 90 km/h
Front axle pressure 18,000 kg
Rear axle load 20,000 kg
Total weight 38,000 kg
Service weight 9,300 kg

#### **BODY:**

Hardox steel body
Approximately 30 m<sup>3</sup>
8 mm bottom
6 mm sides
Tipping cylinder Penta - MAX 170 Bar