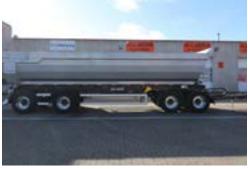

#### **WEIGHTS & MEASURES:**

Total length 13,380 / 15,080 / 15,600 mm Drawbar length 3,200 / 4,900 / 5,400 mm

Front overhang 770 mm
Rear overhang 1,350 mm
Coupling height 650 mm
Width 2,550 mm

Axle distance 1,310 / 4,940 / 1,810 mm

#### **TRAILER DIMENSIONS:**

Internal length 8,900 mm
Internal width 2,440 mm
Height inside 1,350 mm

Cubic Capacity 30

Tipping angle 46 degrees

Speed 90 km/h
Front axle pressure 18,000 kg
Rear axle load 20,000 kg
Total weight 38,000 kg
Service weight 9,300 kg

#### **AXLES:**

2 x 9ton BPW axles with front disc brakes 2 x 10ton BPW axles with rear disc brakes Front and rear air suspension with level valve control. With ABS, EBS 4th axle liftable, manoeuvrable from cab (Pin 10)

#### **WHEELS:**

8pcs 385/65R22.5 mounted on Aluminium Alcoa Dura-bright rims M+S