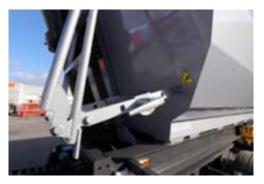

#### **BODY:**

Hardox steel body
Approximately 30 m<sup>3</sup>
8 mm bottom
6 mm sides
Tipping cylinder Penta - MAX 170 Bar