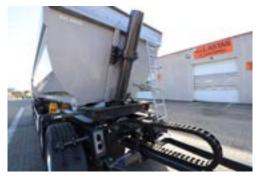

#### **BODY:**

Hardox steel body
Approximately 30 m<sup>3</sup>
8 mm bottom
6 mm sides
Tipping cylinder Penta - MAX 170 Bar