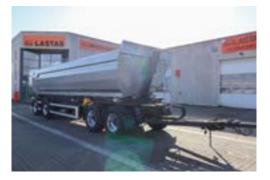

#### **TRAILER DIMENSIONS:**

Internal length 8,900 mm
Internal width 2,440 mm
Height inside 1,350 mm

Cubic Capacity 30

Tipping angle 46 degrees

Speed 90 km/h
Front axle pressure 18,000 kg
Rear axle load 20,000 kg
Total weight 38,000 kg
Service weight 9,300 kg

#### **BODY:**

Hardox steel body
Approximately 30 m<sup>3</sup>
8 mm bottom
6 mm sides
Tipping cylinder Penta - MAX 170 Bar

#### **AXLES:**

2 x 9ton BPW axles with front disc brakes 2 x 10ton BPW axles with rear disc brakes Front and rear air suspension with level valve control. With ABS, EBS 4th axle liftable, manoeuvrable from cab (Pin 10)