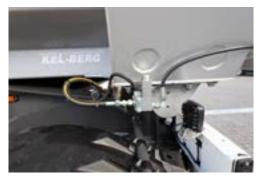

#### **WEIGHTS & MEASURES:**

Total length 13,380 / 15,080 / 15,600 mm Drawbar length 3,200 / 4,900 / 5,400 mm

Front overhang 770 mm
Rear overhang 1,350 mm
Coupling height 650 mm
Width 2,550 mm

Axle distance 1,310 / 4,940 / 1,810 mm

#### **CHASSIS:**

Made of heavy duty main frame, welded steel construction with Trako pulls.

PAGE: 2