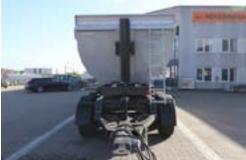

#### **WEIGHTS & MEASURES:**

Total length 13,380 / 15,080 / 15,600 mm Drawbar length 3,200 / 4,900 / 5,400 mm

Front overhang 770 mm
Rear overhang 1,350 mm
Coupling height 650 mm
Width 2,550 mm

Axle distance 1,310 / 4,940 / 1,810 mm

#### **AXLES:**

2 x 9ton BPW axles with front disc brakes 2 x 10ton BPW axles with rear disc brakes Front and rear air suspension with level valve control. With ABS, EBS 4th axle liftable, manoeuvrable from cab (Pin 10)

#### **WHEELS:**

8pcs 385/65R22.5 mounted on Aluminium Alcoa Dura-bright rims M+S