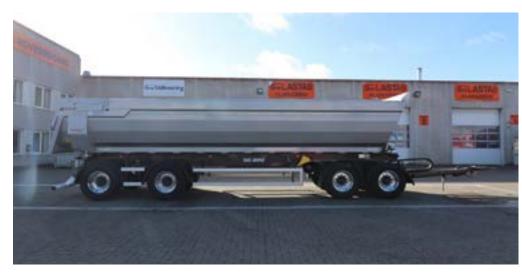

# **KEL-BERG 4-AXLE 38T DRAWBAR TIPPER 30 M³ HARDOX**

#### **WEIGHTS & MEASURES:**

Total length 13,380 / 15,080 / 15,600 mm Drawbar length 3,200 / 4,900 / 5,400 mm

Front overhang 770 mm
Rear overhang 1,350 mm
Coupling height 650 mm
Width 2,550 mm

Axle distance 1,310 / 4,940 / 1,810 mm

#### **TRAILER DIMENSIONS:**

Internal length 8,900 mm
Internal width 2,440 mm
Height inside 1,350 mm

Cubic Capacity 30

Tipping angle 46 degrees

Speed 90 km/h
Front axle pressure 18,000 kg
Rear axle load 20,000 kg
Total weight 38,000 kg
Service weight 9,300 kg