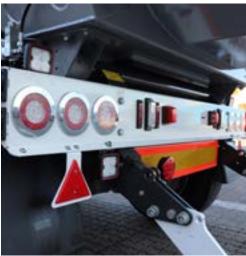

#### **ELECTRICAL SYSTEM:**

24 Volts according to current regulations3 x 3 multi-chamber rear lights6 LED work lights2 work lights in the tipping bucket

PAGE: 3

#### OTHER:

Rear reflective signs (ECE70)
Red/white contour markings sides and rear
Fenders with anti-spray
2 pcs weight clocks
2 rear flashing lights - active with reverse light
1 large Kelberg rear mudguard.
Plastic on rear underrun
Spring on tie rod