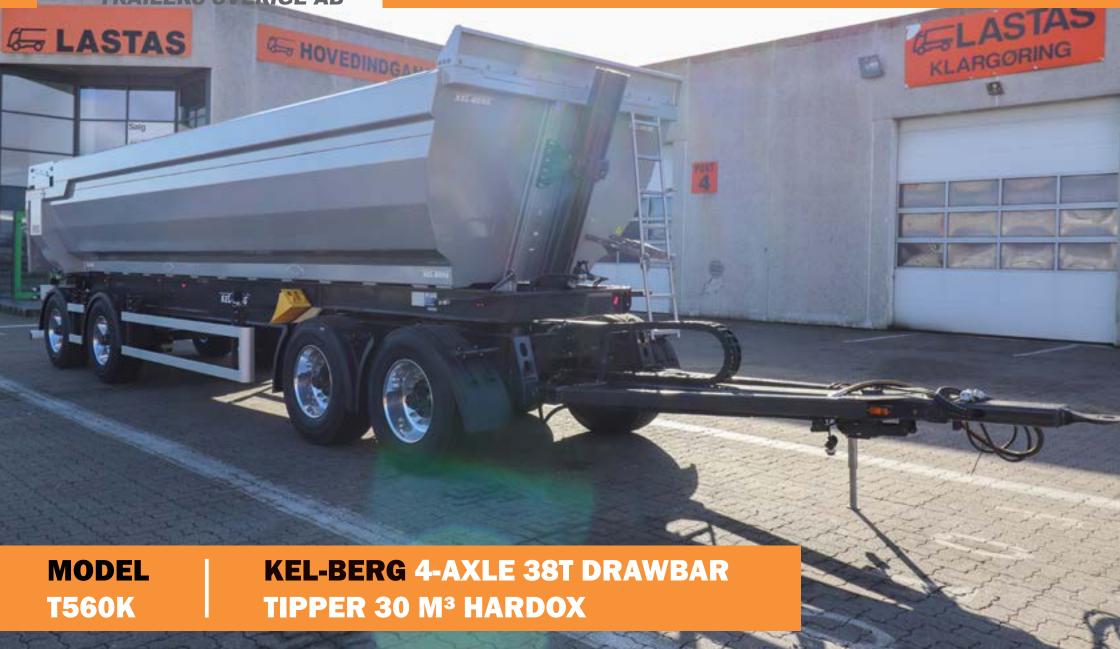

TEL: +46 070-536 3939 WEB: www.kelberg.se



# **KEL-BERG 4-AXLE 38T DRAWBAR TIPPER 30 M³ HARDOX**

#### **WEIGHTS & MEASURES:**

Total length 13,380 / 15,080 / 15,600 mm Drawbar length 3,200 / 4,900 / 5,400 mm

Front overhang 770 mm
Rear overhang 1,350 mm
Coupling height 650 mm
Width 2,550 mm

Axle distance 1,310 / 4,940 / 1,810 mm

#### **TRAILER DIMENSIONS:**

Internal length 8,900 mm
Internal width 2,440 mm
Height inside 1,350 mm

Cubic Capacity 30

Tipping angle 46 degrees

Speed 90 km/h
Front axle pressure 18,000 kg
Rear axle load 20,000 kg
Total weight 38,000 kg
Service weight 9,300 kg

#### **CHASSIS:**

Made of heavy duty main frame, welded steel construction with Trako pulls.













PAGE: 2

## **KEL-BERG 4-AXLE 38T DRAWBAR TIPPER 30 M³ HARDOX**

#### **BODY:**

Hardox steel body
Approximately 30 m<sup>3</sup>
8 mm