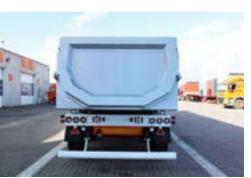

#### **ELECTRICAL SYSTEM:**

24 Volts according to current regulations3 x 3 multi-chamber rear lights6 LED work lights2 work lights in the tipping bucket

PAGE: 3

#### OTHER:

Rear reflective signs (ECE70)
Red/white contour markings sides and rear
Fenders with anti-spray
2 pcs weight clocks
2 rear flashing lights - active with reverse light
1 large Kelberg rear mudguard.
Plastic on rear underrun
Spring on tie rod