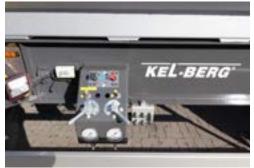

#### **BRAKING:**

2-circuit compressed air system with EBS and ABS, Spring brake bells for the parking brake

#### **ELECTRICAL SYSTEM:**

24 Volts according to current regulations3 x 3 multi-chamber rear lights6 LED work lights2 work lights in the tipping bucket

PAGE: 3