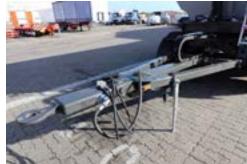

#### **CHASSIS:**

Made of heavy duty main frame, welded steel construction with Trako pulls.

PAGE: 2

#### **AXLES:**

2 x 9ton BPW axles with front disc brakes 2 x 10ton BPW axles with rear disc brakes Front and rear air suspension with level valve control. With ABS, EBS 4th axle liftable, manoeuvrable from cab (Pin 10)