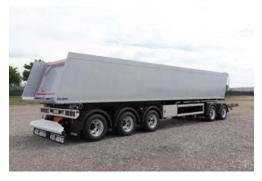

#### **WEIGHTS & MEASURES:**

Total length 13,730/14,530 mm Drawbar length 3,400/4,200 mm bolt

Front overhang 595 mm
Rear overhang 540 mm
Coupling height 650 mm
Width 2,550 mm

Axle distance 1,310 / 4,685 / 1,310 / 1,310 mm

#### **TRAILER DIMENSIONS:**

Internal length 9,575 mm
Internal width 2,440 mm
Height inside 1,350 mm

Cubic capacity 32

Tipping angle 46 degrees

Speed 90 km/h
Front axle pressure 18.000 kg
Rear axle load 24.000 kg
Total weight 42.000 kg
Service weight 9.000 kg

#### **AXLES:**

2 x 9 ton BPW axles with front disc brakes 3 x 9 ton BPW axles with rear disc brakes Front and rear air suspension with level valve control. With ABS, EBS Axle 3 & 5 liftable, manoeuvrable from cab (Pin 10+11)

#### **WHEELS:**

20 pcs 265 / 70R19.5 M+S mounted on Aluminium Alcoa Dura-bright rims