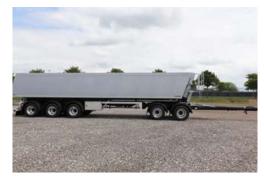

#### **WEIGHTS & MEASURES:**

Total length 13,730/14,530 mm Drawbar length 3,400/4,200 mm bolt

Front overhang 595 mm
Rear overhang 540 mm
Coupling height 650 mm
Width 2,550 mm

Axle distance 1,310 / 4,685 / 1,310 / 1,310 mm

#### **TRAILER DIMENSIONS:**

Internal length 9,575 mm
Internal width 2,440 mm
Height inside 1,350 mm

Cubic capacity 32

Tipping angle 46 degrees

Speed 90 km/h
Front axle pressure 18.000 kg
Rear axle load 24.000 kg
Total weight 42.000 kg
Service weight 9.000 kg