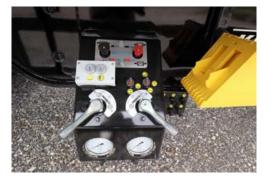

#### OTHER:

Rear reflective signs (ECE70)
Red/white contour markings sides and rear
Fenders with anti-spray
2 pcs weight clocks
2 pcs rear flashing lights - active with reverse light
1 large Kelberg rear mudguard.
Plastic on rear undertray