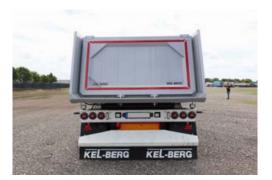

### **TIP PLATE:**

Aluminims body
Approx. 32 m³
7 mm starch Aluminium bottom
5 mm thick Aluminium sides
Tipping cylinder mounted at the front
Air-operated hatch at the rear

#### **ELECTRICAL SYSTEM:**

24 Volts according to current regulations3 x 3 multi-chamber rear LED lights6 LED work lights2 work lights in tipping bucketSide marking lamps in the bowl on each side

#### OTHER:

Rear reflective signs (ECE70)
Red/white contour markings sides and rear
Fenders with anti-spray
2 pcs weight clocks
2 pcs rear flashing lights - active with reverse light
1 large Kelberg rear mudguard.
Plastic on rear undertray