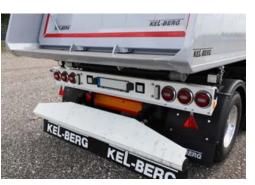

#### **ELECTRICAL SYSTEM:**

24 Volts according to current regulations3 x 3 multi-chamber rear LED lights6 LED work lights2 work lights in tipping bucketSide marking lamps in the bowl on each side

#### OTHER:

Rear reflective signs (ECE70)
Red/white contour markings sides and rear
Fenders with anti-spray
2 pcs weight clocks
2 pcs rear flashing lights - active with reverse light
1 large Kelberg rear mudguard.
Plastic on rear undertray