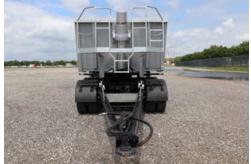

#### **WEIGHTS & MEASURES:**

Total length 13,730/14,530 mm Drawbar length 3,400/4,200 mm bolt

Front overhang 595 mm
Rear overhang 540 mm
Coupling height 650 mm
Width 2,550 mm

Axle distance 1,310 / 4,685 / 1,310 / 1,310 mm

#### **AXLES:**

2 x 9 ton BPW axles with front disc brakes 3 x 9 ton BPW axles with rear disc brakes Front and rear air suspension with level valve control. With ABS, EBS Axle 3 & 5 liftable, manoeuvrable from cab (Pin 10+11)

### **BRAKING:**

2-circuit compressed air system with EBS and ABS, Spring brake bells for parking brake 1 pc duomatic red/yellow

SIDA: 3

WWW.KELBERG.SE | +46 070-536 3939 | 253 68, HELSINGBORG