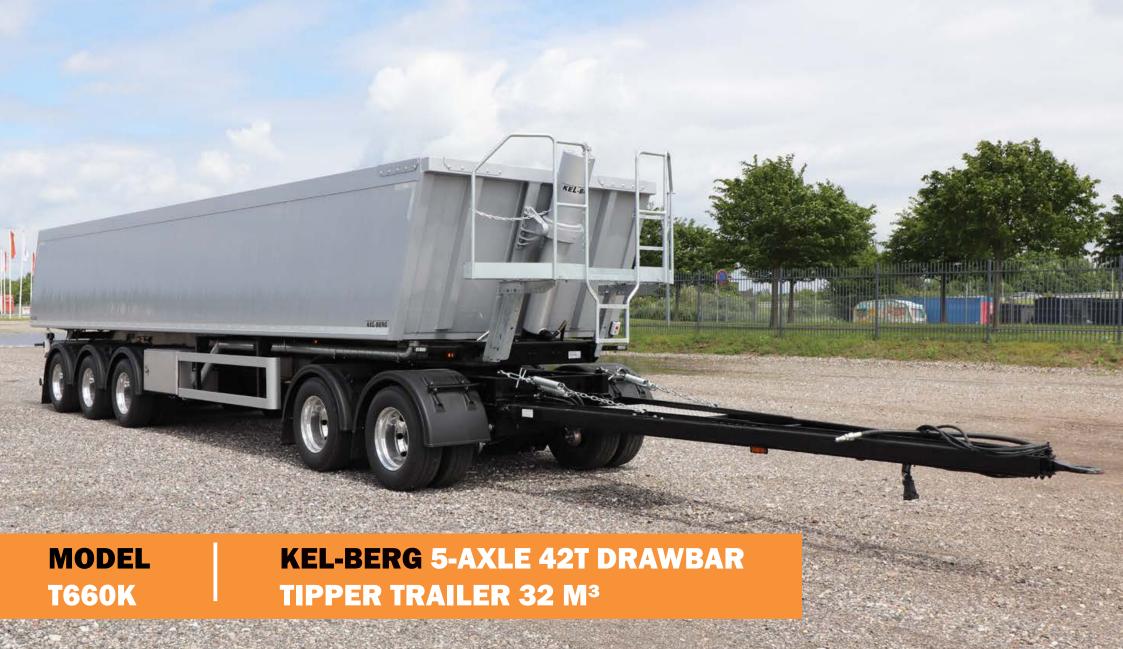

# **SPECIFICATION FOR T660K**

# **KEL-BERG 5-AXLE 42T DRAWBAR TIPPER TRAILER 32 M<sup>3</sup>**