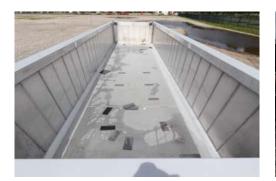

### **TIP PLATE:**

Aluminims body
Approx. 32 m³
7 mm starch Aluminium bottom
5 mm thick Aluminium sides
Tipping cylinder mounted at the front
Air-operated hatch at the rear