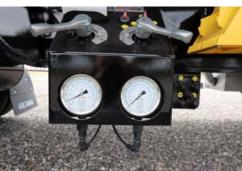

#### OTHER:

Rear reflective signs (ECE70)
Red/white contour markings sides and rear
Fenders with anti-spray
2 pcs weight clocks
2 pcs rear flashing lights - active with reverse light
1 large Kelberg rear mudguard.
Plastic on rear undertray