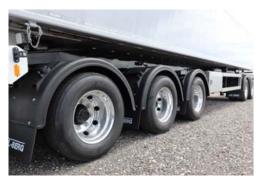

#### **AXLES:**

2 x 9 ton BPW axles with front disc brakes 3 x 9 ton BPW axles with rear disc brakes Front and rear air suspension with level valve control. With ABS, EBS Axle 3 & 5 liftable, manoeuvrable from cab (Pin 10+11)

#### **WHEELS:**

20 pcs 265 / 70R19.5 M+S mounted on Aluminium Alcoa Dura-bright rims