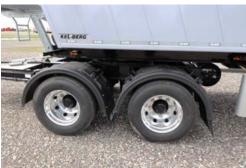

#### **AXLES:**

2 x 9 ton BPW axles with front disc brakes 3 x 9 ton BPW axles with rear disc brakes Front and rear air suspension with level valve control. With ABS, EBS Axle 3 & 5 liftable, manoeuvrable from cab (Pin 10+11)

#### **WHEELS:**

20 pcs 265 / 70R19.5 M+S mounted on Aluminium Alcoa Dura-bright rims