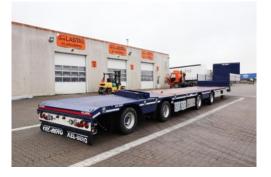

## **KEL-BERG 4-AXLE 18.400 MM JUMBO SPECIAL TRAILER**

#### **MEASURES & WEIGHTS:**

| Total length          | 18.739 mm                      |
|-----------------------|--------------------------------|
| Gooseneck length      | 4.515 mm                       |
| Front overhang        | 1.425 mm                       |
| Rear overhang         | 1.514 mm                       |
| Coupling height       | 1.150 mm                       |
| Lower bed length      | 13.864 mm                      |
| Rear knuckle          | 300 mm / 15 grader             |
| Free turning radius   | 2.590 mm                       |
| Goosneck & bed width  | 2.600 mm                       |
| Lower bed load height | 930 mm                         |
| Axle distance         | 2.200 mm / 3.620 mm / 2.200 mm |

#### **LOWER BED:**

Heavy duty, welded steel structure with extra heavy duty cross beams. U-profiles for ramps. Edge line made of bent steel plate.

- 13 pairs of anchorage points (10T) edge line
- 12 pairs of LAXO sleeves in edge line
- 12 pairs of LAXO sleeves in the centre
- 4 ladders
- Brackets for container locks 1x40" + 3x20" Container
- · Support legs at the rear of the trailer

#### **AXLES:**

4 x 10 tonne SAF axles with drum brakes.

- 1-2 axle fixed
- 3-4 axles with VSE steering from King-pin with about 38 & 40gr steering angle.
- · With remote control.
- Air suspension with level valve manoeuvre length 200mm (-70/+130mm).
- · With ABS, EBS
- 1st axle liftable, manoeuvrable from cab and with load sensing valve.
- ROD 10