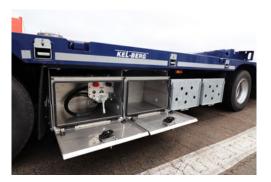

#### OTHER:

- Red/white reflective signs (ECE70) at the rear
- Yellow reflective (ECE104) side and rear contour markings
- · Fenders with anti-spray
- 2 pairs of Wide Load Plates with diode lamps extendable to 3.100mm
- Box for the air manoeuvre
- · Combi box for bedding and ramps,
- 2 stainless steel boxes 600 x 400 x 500 mm.
- 1 pc Container Bay