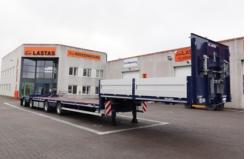

## **KEL-BERG 4-AXLE 18.400 MM JUMBO SPECIAL TRAILER**

#### **MEASURES & WEIGHTS:**

| Total length          | 18.739 mm                      |
|-----------------------|--------------------------------|
| Gooseneck length      | 4.515 mm                       |
| Front overhang        | 1.425 mm                       |
| Rear overhang         | 1.514 mm                       |
| Coupling height       | 1.150 mm                       |
| Lower bed length      | 13.864 mm                      |
| Rear knuckle          | 300 mm / 15 grader             |
| Free turning radius   | 2.590 mm                       |
| Goosneck & bed width  | 2.600 mm                       |
| Lower bed load height | 930 mm                         |
| Axle distance         | 2.200 mm / 3.620 mm / 2.200 mm |

#### **GOOSENECK:**

Heavy duty, welded steel structure made of high strength steel u-profiles for ramps.

- 4 pairs of anchorage points in the 10t kerb line 2 ladders
- 5 pairs of LAXO sleeves in kerb line
- 3 pairs of LAXO sleeves in the centre
- Front height 1600mm
- 4 x 600mm ramps with cheek grip posts K20

#### **LOWER BED:**

Heavy duty, welded steel structure with extra heavy duty cross beams. U-profiles for ramps. Edge line made of bent steel plate.

- 13 pairs of anchorage points (10T) edge line
- 12 pairs of LAXO sleeves in edge line
- 12 pairs of LAXO sleeves in the centre
- 4 ladders
- Brackets for container locks 1x40" + 3x20" Container
- · Support legs at the rear of the trailer