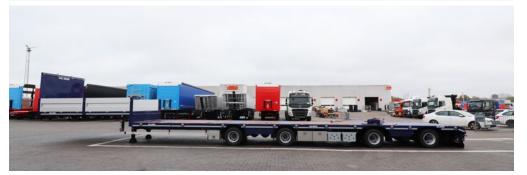

## **KEL-BERG 4-AXLE 18.400 MM JUMBO SPECIAL TRAILER**

#### **MEASURES & WEIGHTS:**

| Total length          | 18.739 mm                      |
|-----------------------|--------------------------------|
| Gooseneck length      | 4.515 mm                       |
| Front overhang        | 1.425 mm                       |
| Rear overhang         | 1.514 mm                       |
| Coupling height       | 1.150 mm                       |
| Lower bed length      | 13.864 mm                      |
| Rear knuckle          | 300 mm / 15 grader             |
| Free turning radius   | 2.590 mm                       |
| Goosneck & bed width  | 2.600 mm                       |
| Lower bed load height | 930 mm                         |
| Axle distance         | 2.200 mm / 3.620 mm / 2.200 mm |

|                 | 80 km/h   | 62 km/h   | 40 km/h   | 25 km/h   |
|-----------------|-----------|-----------|-----------|-----------|
| Axle weight     | 40.000 kg | 44.000 kg | 45.000 kg | 46.000 kg |
| King-pin weight | 18.000 kg | 19.000 kg | 20.000 kg | 22.000 kg |
| Total weight    | 58.000 kg | 63.000 kg | 65.000 kg | 68.000 kg |
| Service weight  | 13.200 kg | 13.200 kg | 13.200 kg | 13.200 kg |