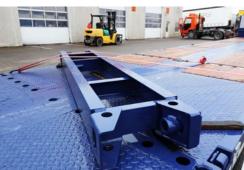

## **KEL-BERG 4-AXLE 18.400 MM JUMBO SPECIAL TRAILER**

#### **MEASURES & WEIGHTS:**

| Total length          | 18.739 mm                      |
|-----------------------|--------------------------------|
| Gooseneck length      | 4.515 mm                       |
| Front overhang        | 1.425 mm                       |
| Rear overhang         | 1.514 mm                       |
| Coupling height       | 1.150 mm                       |
| Lower bed length      | 13.864 mm                      |
| Rear knuckle          | 300 mm / 15 grader             |
| Free turning radius   | 2.590 mm                       |
| Goosneck & bed width  | 2.600 mm                       |
| Lower bed load height | 930 mm                         |
| Axle distance         | 2.200 mm / 3.620 mm / 2.200 mm |

#### **GOOSENECK:**

Heavy duty, welded steel structure made of high strength steel u-profiles for ramps.

- 4 pairs of anchorage points in the 10t kerb line 2 ladders
- 5 pairs of LAXO sleeves in kerb line
- 3 pairs of LAXO sleeves in the centre
- Front height 1600mm
- 4 x 600mm ramps with cheek grip posts K20