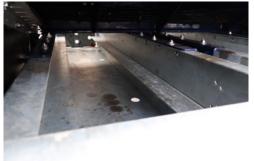

#### **LOWER BED:**

Heavy duty, welded steel structure with extra heavy duty cross beams. U-profiles for ramps. Edge line made of bent steel plate.

- 13 pairs of anchorage points (10T) edge line
- 12 pairs of LAXO sleeves in edge line
- 12 pairs of LAXO sleeves in the centre
- 4 ladders
- Brackets for container locks 1x40" + 3x20" Container
- · Support legs at the rear of the trailer