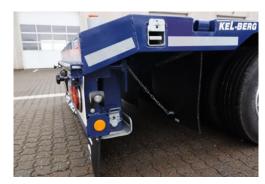

#### **AXLES:**

4 x 10 tonne SAF axles with drum brakes.

- 1-2 axle fixed
- 3-4 axles with VSE steering from King-pin with about 38 & 40gr steering angle.
- · With remote control.
- Air suspension with level valve manoeuvre length 200mm (-70/+130mm).
- · With ABS, EBS
- 1st axle liftable, manoeuvrable from cab and with load sensing valve.
- ROD 10

#### **ELECTRICAL CONNECTORS:**

- 1 x 14-pole contact for lighting
- 2 x 3-pin connectors for wide load signs at gooseneck w/high side
- 2 x 3-pin connectors for wide load signs behind the last axle west high side
- · ABS connector on front frame