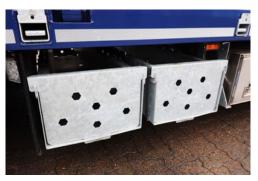

#### OTHER:

- Red/white reflective signs (ECE70) at the rear
- Yellow reflective (ECE104) side and rear contour markings
- · Fenders with anti-spray
- 2 pairs of Wide Load Plates with diode lamps extendable to 3.100mm
- Box for the air manoeuvre
- · Combi box for bedding and ramps,
- 2 stainless steel boxes 600 x 400 x 500 mm.
- 1 pc Container Bay