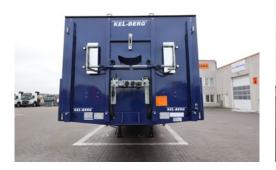

#### **CHASSIS:**

Made of heavy duty main frame, welded steel construction with replaceable 2" king pin.

#### **GOOSENECK:**

Heavy duty, welded steel structure made of high strength steel u-profiles for ramps.

- 4 pairs of anchorage points in the 10t kerb line 2 ladders
- 5 pairs of LAXO sleeves in kerb line
- 3 pairs of LAXO sleeves in the centre
- Front height 1600mm
- 4 x 600mm ramps with cheek grip posts K20