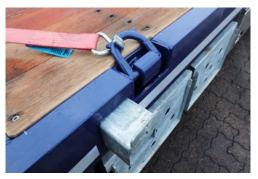

#### **LOWER BED:**

Heavy duty, welded steel structure with extra heavy duty cross beams. U-profiles for ramps. Edge line made of bent steel plate.

- 13 pairs of anchorage points (10T) edge line
- 12 pairs of LAXO sleeves in edge line
- 12 pairs of LAXO sleeves in the centre
- 4 ladders
- Brackets for container locks 1x40" + 3x20" Container
- · Support legs at the rear of the trailer