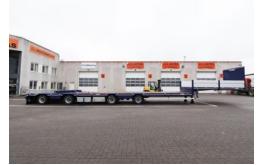

## **KEL-BERG 4-AXLE 18.400 MM JUMBO SPECIAL TRAILER**

#### **MEASURES & WEIGHTS:**

| Total length          | 18.739 mm                      |
|-----------------------|--------------------------------|
| Gooseneck length      | 4.515 mm                       |
| Front overhang        | 1.425 mm                       |
| Rear overhang         | 1.514 mm                       |
| Coupling height       | 1.150 mm                       |
| Lower bed length      | 13.864 mm                      |
| Rear knuckle          | 300 mm / 15 grader             |
| Free turning radius   | 2.590 mm                       |
| Goosneck & bed width  | 2.600 mm                       |
| Lower bed load height | 930 mm                         |
| Axle distance         | 2.200 mm / 3.620 mm / 2.200 mm |