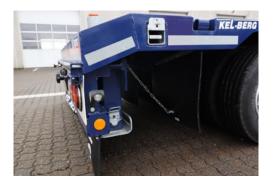

#### **AXLES:**

4 x 10 tonne SAF axles with drum brakes.

- 1-2 axle fixed
- 3-4 axles with VSE steering from King-pin with about 38 & 40gr steering angle.
- · With remote control.
- Air suspension with level valve manoeuvre length 200mm (-70/+130mm).
- · With ABS, EBS
- 1st axle liftable, manoeuvrable from cab and with load sensing valve.
- ROD 10

#### **TYRES & WHEELS:**

16 pcs 235/75R17.5 mounted on steel rim. M+S

PAGE: 3

Ver.3 | Issued 04/24