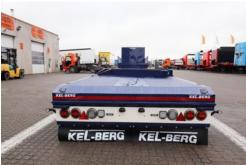

#### **BRAKES:**

2-circuit compressed air system with EBS with ABS. Spring brake bells for parking brake. 1 duomatic red/yellow.

#### **ELECTRICS:**

- 24 Volts according to current regulations
- 2 x multi-chamber rear LED lights
- Diode type side/position lights
- 2 x rear reversing lights LED
- 2 x rear lights at bumpers LED

#### **ELECTRICAL CONNECTORS:**

- 1 x 14-pole contact for lighting
- 2 x 3-pin connectors for wide load signs at gooseneck w/high side
- 2 x 3-pin connectors for wide load signs behind the last axle west high side
- · ABS connector on front frame