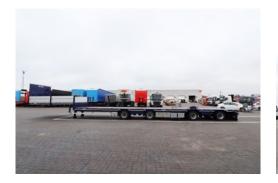

#### **MEASURES & WEIGHTS:**

| Total length          | 18.739 mm                      |
|-----------------------|--------------------------------|
| Gooseneck length      | 4.515 mm                       |
| Front overhang        | 1.425 mm                       |
| Rear overhang         | 1.514 mm                       |
| Coupling height       | 1.150 mm                       |
| Lower bed length      | 13.864 mm                      |
| Rear knuckle          | 300 mm / 15 grader             |
| Free turning radius   | 2.590 mm                       |
| Goosneck & bed width  | 2.600 mm                       |
| Lower bed load height | 930 mm                         |
| Axle distance         | 2.200 mm / 3.620 mm / 2.200 mm |

#### **GOOSENECK:**

Heavy duty, welded steel structure made of high strength steel u-profiles for ramps.

- 4 pairs of anchorage points in the 10t kerb line 2 ladders
- 5 pairs of LAXO sleeves in kerb line
- 3 pairs of LAXO sleeves in the centre
- Front height 1600mm
- 4 x 600mm ramps with cheek grip posts K20

#### **LOWER BED:**

Heavy duty, welded steel structure with extra heavy duty cross beams. U-profiles for ramps. Edge line made of bent steel plate.

- 13 pairs of anchorage points (10T) edge line
- 12 pairs of LAXO sleeves in edge line
- 12 pairs of LAXO sleeves in the centre
- 4 ladders
- Brackets for container locks 1x40" + 3x20" Container
- · Support legs at the rear of the trailer