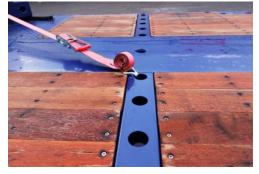

#### **GOOSENECK:**

Heavy duty, welded steel structure made of high strength steel u-profiles for ramps.

- 4 pairs of anchorage points in the 10t kerb line 2 ladders
- 5 pairs of LAXO sleeves in kerb line
- 3 pairs of LAXO sleeves in the centre
- Front height 1600mm
- 4 x 600mm ramps with cheek grip posts K20

#### **LOWER BED:**

Heavy duty, welded steel structure with extra heavy duty cross beams. U-profiles for ramps. Edge line made of bent steel plate.

- 13 pairs of anchorage points (10T) edge line
- 12 pairs of LAXO sleeves in edge line
- 12 pairs of LAXO sleeves in the centre
- 4 ladders
- Brackets for container locks 1x40" + 3x20" Container
- · Support legs at the rear of the trailer