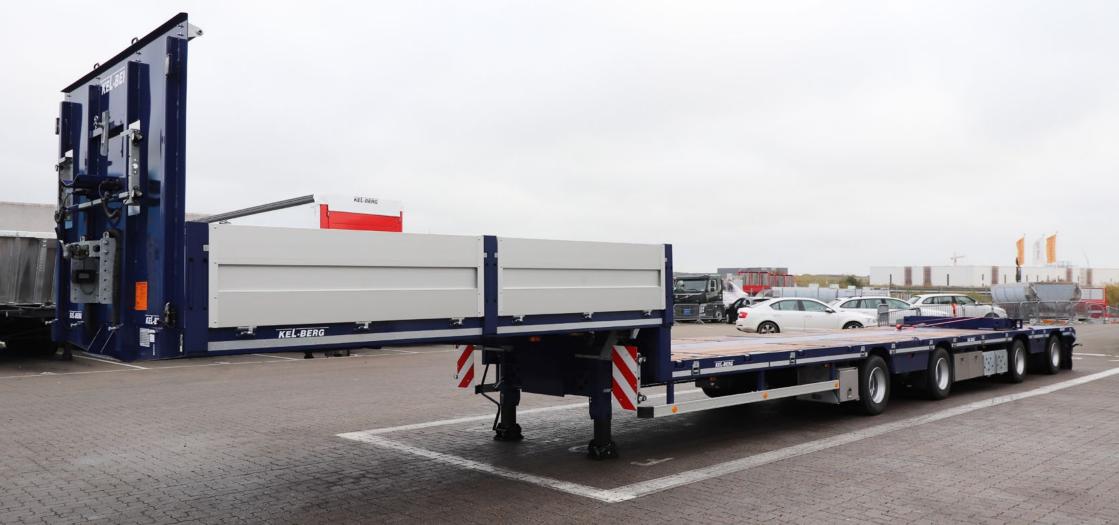

## **KEL-BERG 4-AXLE 18.400 MM JUMBO SPECIAL TRAILER**

#### **MEASURES & WEIGHTS:**

| Total length          | 18.739 mm                      |
|-----------------------|--------------------------------|
| Gooseneck length      | 4.515 mm                       |
| Front overhang        | 1.425 mm                       |
| Rear overhang         | 1.514 mm                       |
| Coupling height       | 1.150 mm                       |
| Lower bed length      | 13.864 mm                      |
| Rear knuckle          | 300 mm / 15 grader             |
| Free turning radius   | 2.590 mm                       |
| Goosneck & bed width  | 2.600 mm                       |
| Lower bed load height | 930 mm                         |
| Axle distance         | 2.200 mm / 3.620 mm / 2.200 mm |

#### **GOOSENECK:**

Heavy duty, welded steel structure made of high strength steel u-profiles for ramps.

- 4 pairs of anchorage points in the 10t kerb line 2 ladders
- 5 pairs of LAXO sleeves in kerb line
- 3 pairs of LAXO sleeves in the centre
- Front height 1600mm
- 4 x 600mm ramps with cheek grip posts K20

#### **LOWER BED:**

Heavy duty, welded steel structure with extra heavy duty cross beams. U-profiles for ramps. Edge line made of bent steel plate.

- 13 pairs of anchorage points (10T) edge line
- 12 pairs of LAXO sleeves in edge line
- 12 pairs of LAXO sleeves in the centre
- 4 ladders
- Brackets for container locks 1x40" + 3x20" Container
- · Support legs at the rear of the trailer