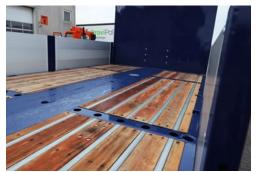

#### **LOWER BED:**

Heavy duty, welded steel structure with extra heavy duty cross beams. U-profiles for ramps. Edge line made of bent steel plate.

- 13 pairs of anchorage points (10T) edge line
- 12 pairs of LAXO sleeves in edge line
- 12 pairs of LAXO sleeves in the centre
- 4 ladders
- Brackets for container locks 1x40" + 3x20" Container
- · Support legs at the rear of the trailer