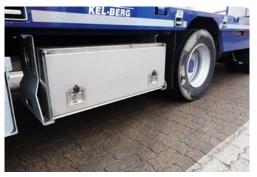

#### OTHER:

- Red/white reflective signs (ECE70) at the rear
- Yellow reflective (ECE104) side and rear contour markings
- · Fenders with anti-spray
- 2 pairs of Wide Load Plates with diode lamps extendable to 3.100mm
- Box for the air manoeuvre
- · Combi box for bedding and ramps,
- 2 stainless steel boxes 600 x 400 x 500 mm.
- 1 pc Container Bay