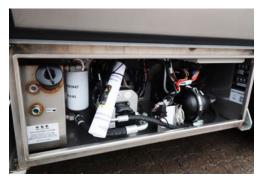

#### **BRAKES:**

2-circuit compressed air system with EBS with ABS. Spring brake bells for parking brake. 1 duomatic red/yellow.

#### **ELECTRICAL CONNECTORS:**

- 1 x 14-pole contact for lighting
- 2 x 3-pin connectors for wide load signs at gooseneck w/high side
- 2 x 3-pin connectors for wide load signs behind the last axle west high side
- · ABS connector on front frame