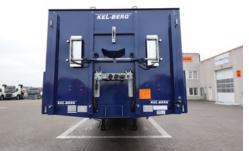

#### **ELECTRICS:**

- 24 Volts according to current regulations
- 2 x multi-chamber rear LED lights
- Diode type side/position lights
- 2 x rear reversing lights LED
- 2 x rear lights at bumpers LED

#### **ELECTRICAL CONNECTORS:**

- 1 x 14-pole contact for lighting
- 2 x 3-pin connectors for wide load signs at gooseneck w/high side
- 2 x 3-pin connectors for wide load signs behind the last axle west high side
- · ABS connector on front frame