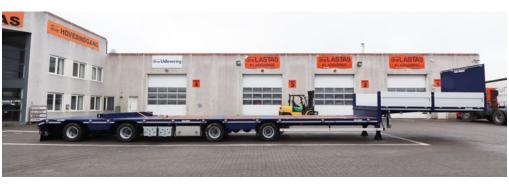

## **KEL-BERG 4-AXLE 18.400 MM JUMBO SPECIAL TRAILER**

#### **MEASURES & WEIGHTS:**

| Total length          | 18.739 mm                      |
|-----------------------|--------------------------------|
| Gooseneck length      | 4.515 mm                       |
| Front overhang        | 1.425 mm                       |
| Rear overhang         | 1.514 mm                       |
| Coupling height       | 1.150 mm                       |
| Lower bed length      | 13.864 mm                      |
| Rear knuckle          | 300 mm / 15 grader             |
| Free turning radius   | 2.590 mm                       |
| Goosneck & bed width  | 2.600 mm                       |
| Lower bed load height | 930 mm                         |
| Axle distance         | 2.200 mm / 3.620 mm / 2.200 mm |

#### **GOOSENECK:**

Heavy duty, welded steel structure made of high strength steel u-profiles for ramps.

- 4 pairs of anchorage points in the 10t kerb line 2 ladders
- 5 pairs of LAXO sleeves in kerb line
- 3 pairs of LAXO sleeves in the centre
- Front height 1600mm
- 4 x 600mm ramps with cheek grip posts K20

#### **LOWER BED:**

Heavy duty, welded steel structure with extra heavy duty cross beams. U-profiles for ramps. Edge line made of bent steel plate.

- 13 pairs of anchorage points (10T) edge line
- 12 pairs of LAXO sleeves in edge line
- 12 pairs of LAXO sleeves in the centre
- 4 ladders
- Brackets for container locks 1x40" + 3x20" Container
- · Support legs at the rear of the trailer