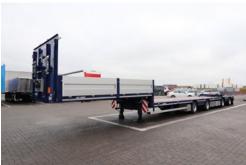

## **KEL-BERG 4-AXLE 18.400 MM JUMBO SPECIAL TRAILER**

#### **GOOSENECK:**

Heavy duty, welded steel structure made of high strength steel u-profiles for ramps.

- 4 pairs of anchorage points in the 10t kerb line 2 ladders
- 5 pairs of LAXO sleeves in kerb line
- 3 pairs of LAXO sleeves in the centre
- Front height 1600mm
- 4 x 600mm ramps with cheek grip posts K20

#### **LOWER BED:**

Heavy duty, welded steel structure with extra heavy duty cross beams. U-profiles for ramps. Edge line made of bent steel plate.

- 13 pairs of anchorage points (10T) edge line
- 12 pairs of LAXO sleeves in edge line
- 12 pairs of LAXO sleeves in the centre
- 4 ladders
- Brackets for container locks 1x40" + 3x20" Container
- · Support legs at the rear of the trailer