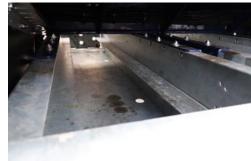

#### **LOWER BED:**

Heavy duty, welded steel structure with extra heavy duty cross beams. U-profiles for ramps. Edge line made of bent steel plate.

- 13 pairs of anchorage points (10T) edge line
- 12 pairs of LAXO sleeves in edge line
- 12 pairs of LAXO sleeves in the centre
- 4 ladders
- Brackets for container locks 1x40" + 3x20" Container
- · Support legs at the rear of the trailer