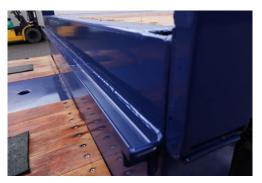

#### **GOOSENECK:**

Heavy duty, welded steel structure made of high strength steel u-profiles for ramps.

- 4 pairs of anchorage points in the 10t kerb line 2 ladders
- 5 pairs of LAXO sleeves in kerb line
- 3 pairs of LAXO sleeves in the centre
- Front height 1600mm
- 4 x 600mm ramps with cheek grip posts K20

#### **LOWER BED:**

Heavy duty, welded steel structure with extra heavy duty cross beams. U-profiles for ramps. Edge line made of bent steel plate.

- 13 pairs of anchorage points (10T) edge line
- 12 pairs of LAXO sleeves in edge line
- 12 pairs of LAXO sleeves in the centre
- 4 ladders
- Brackets for container locks 1x40" + 3x20" Container
- · Support legs at the rear of the trailer