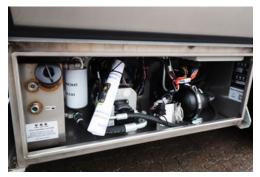

#### **BRAKES:**

2-circuit compressed air system with EBS with ABS. Spring brake bells for parking brake. 1 duomatic red/yellow.

#### **ELECTRICS:**

- 24 Volts according to current regulations
- 2 x multi-chamber rear LED lights
- Diode type side/position lights
- 2 x rear reversing lights LED
- 2 x rear lights at bumpers LED

#### **ELECTRICAL CONNECTORS:**

- 1 x 14-pole contact for lighting
- 2 x 3-pin connectors for wide load signs at gooseneck w/high side
- 2 x 3-pin connectors for wide load signs behind the last axle west high side
- · ABS connector on front frame