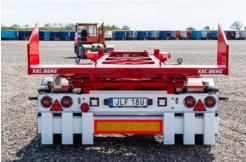

#### **BRAKES:**

2-circuit compressed air system with EBS and ABS Spring brake bells for the parking brake Duomatic red/yellow

#### **ELECTRICAL SYSTEM:**

24 Volts according to current regulations 2 x multi-chamber rear LED lights Side/position lights of diode type LED 4 pcs rear lights LED

## **ELECTRICAL CONNECTORS:**

1 x 14-pin plug for lighting