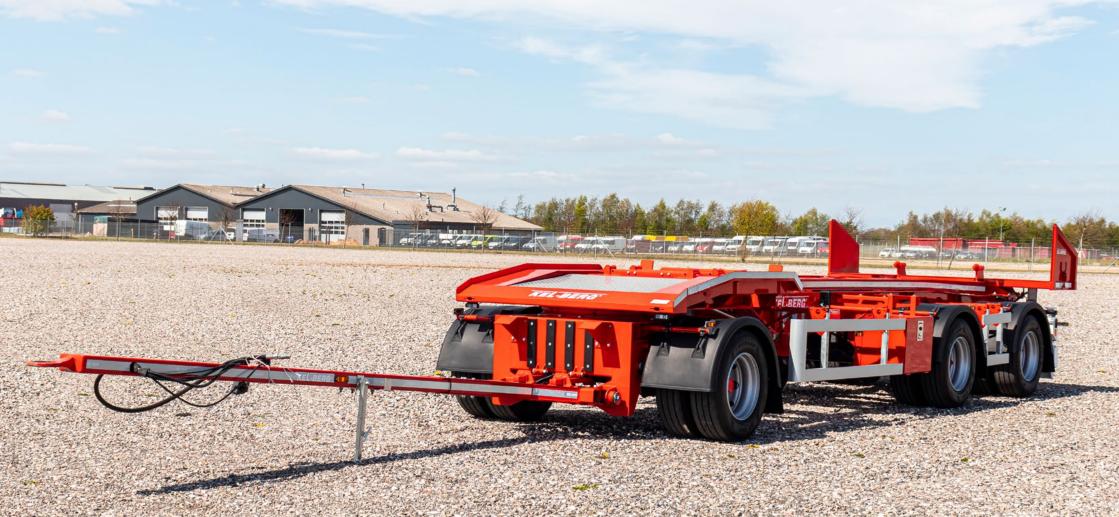

TEL: +46 070-536 3939

WEB: www.kelberg.se

MODEL ST410K **KEL-BERG 3-AXLE 30 TON SWAP BODY DRAWBAR TRAILER** 

## **DIMENSIONS & WEIGHTS:**

Total lenght 12.165 - 12.965 mm

Drawbar length 4.200 - 5.000 mm

Front overhang 760 mm
Rear overhang 910 mm
Coupling height 650 mm
Width 2.550 mm
Load height 1.190 mm

Axle distance 4.210 mm - 1.840 mm

Speed 90 km/h
Front axle load 10.000 kg
Rear axle load 20.000 kg
Total weight 30.000 kg
Tare weight 5.400 kg

Manufactured with a strong main frame, welded steel construction with 57mm Drawbar type 2007 from Trailerkomponenter AB.

## **BODY:**

1 x 5.600 - 6.000 mm container.

#### **WHEELS & TYRES:**

12 pcs 265/70 R19.5 mounted on steel rim.

PAGE: 2

WWW.KELBERG.SE | +46 070-536 3939 | 253 68, HELSINGBORG