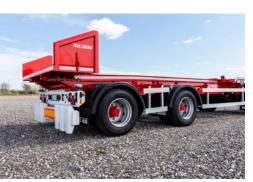

TEL: +46 070-536 3939

WEB: www.kelberg.se

MODEL ST410K **KEL-BERG 3-AXLE 30 TON SWAP BODY DRAWBAR TRAILER** 

# **KEL-BERG 3-AXLE 30 TON SWAP BODY DRAWBAR TRAILER**

## **DIMENSIONS & WEIGHTS:**

Total lenght 12.165 - 12.965 mm

Drawbar length 4.200 - 5.000 mm

Front overhang 760 mm
Rear overhang 910 mm
Coupling height 650 mm
Width 2.550 mm
Load height 1.190 mm

Axle distance 4.210 mm - 1.840 mm