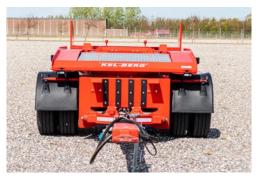

## **AXLES:**

3 x 10 ton BPW axles with disc brakes 2 axle liftable - (Pin 10) Air suspension with level valve manoeuvrable front and rear. With ABS, EBS

#### **BRAKES:**

2-circuit compressed air system with EBS and ABS Spring brake bells for the parking brake Duomatic red/yellow