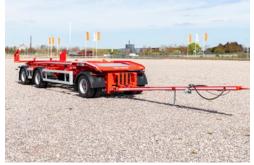

TEL: +46 070-536 3939

WEB: www.kelberg.se

MODEL ST410K **KEL-BERG 3-AXLE 30 TON SWAP BODY DRAWBAR TRAILER** 

# **KEL-BERG 3-AXLE 30 TON SWAP BODY DRAWBAR TRAILER**

## **DIMENSIONS & WEIGHTS:**

Total lenght 12.165 - 12.965 mm

Drawbar length 4.200 - 5.000 mm

Front overhang 760 mm
Rear overhang 910 mm
Coupling height 650 mm
Width 2.550 mm
Load height 1.190 mm

Axle distance 4.210 mm - 1.840 mm