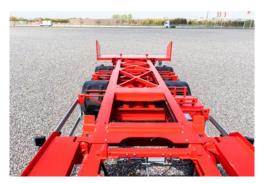

## **DIMENSIONS & WEIGHTS:**

Total lenght 12.165 - 12.965 mm

Drawbar length 4.200 - 5.000 mm

Front overhang 760 mm
Rear overhang 910 mm
Coupling height 650 mm
Width 2.550 mm
Load height 1.190 mm

Axle distance 4.210 mm - 1.840 mm

Speed 90 km/h
Front axle load 10.000 kg
Rear axle load 20.000 kg
Total weight 30.000 kg
Tare weight 5.400 kg

Manufactured with a strong main frame, welded steel construction with 57mm Drawbar type 2007 from Trailerkomponenter AB.

## **BODY:**

1 x 5.600 - 6.000 mm container.