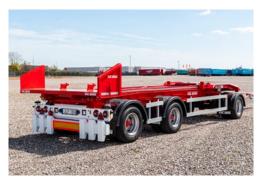

TEL: +46 070-536 3939

WEB: www.kelberg.se

MODEL ST410K **KEL-BERG 3-AXLE 30 TON SWAP BODY DRAWBAR TRAILER** 

## **DIMENSIONS & WEIGHTS:**

Total lenght 12.165 - 12.965 mm

Drawbar length 4.200 - 5.000 mm

Front overhang 760 mm
Rear overhang 910 mm
Coupling height 650 mm
Width 2.550 mm
Load height 1.190 mm

Axle distance 4.210 mm - 1.840 mm

Speed 90 km/h
Front axle load 10.000 kg
Rear axle load 20.000 kg
Total weight 30.000 kg
Tare weight 5.400 kg

Manufactured with a strong main frame, welded steel construction with 57mm Drawbar type 2007 from Trailerkomponenter AB.

## **BODY:**

1 x 5.600 - 6.000 mm container.