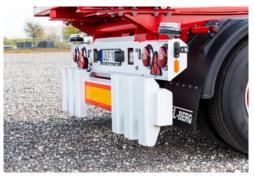

#### **ELECTRICAL SYSTEM:**

24 Volts according to current regulations 2 x multi-chamber rear LED lights Side/position lights of diode type LED 4 pcs rear lights LED

## **ELECTRICAL CONNECTORS:**

1 x 14-pin plug for lighting