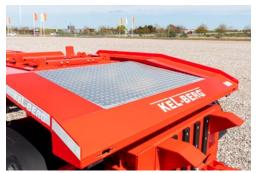

ERG 3-AXLE 30 TON SWAP BODY DRAWBAR TRAILER** 

# **SPECIFICATION FOR ST410K**

# **KEL-BERG 3-AXLE 30 TON SWAP BODY DRAWBAR TRAILER**

## **DIMENSIONS & WEIGHTS:**

Total lenght 12.165 - 12.965 mm

Drawbar length 4.200 - 5.000 mm

Front overhang 760 mm
Rear overhang 910 mm
Coupling height 650 mm
Width 2.550 mm
Load height 1.190 mm

Axle distance 4.210 mm - 1.840 mm

Speed 90 km/h
Front axle load 10.000 kg
Rear axle load 20.000 kg
Total weight 30.000 kg
Tare weight 5.400 kg



Manufactured with a strong main frame, welded steel construction with 57mm Drawbar type 2007 from Trailerkomponenter AB.

- 1 slider for container
- 1 pc putt beam
- 1 tipping cylinder Penta

## **BODY:**

1 x 5.600 - 6.000 mm container.

#### **WHEELS & TYRES:**

12 pcs 265/70 R19.5 mounted on steel rim.













PAGE: 2

WWW.KELBERG.SE | +46 070-536 3939 | 253 68, HELSINGBORG

# **SPECIFICATION FOR ST410K**

# **KEL-BERG 3-AXLE 30 TON SWAP BODY DRAWBAR TRAILER**

## **AXLES:**

3 x 10 ton BPW axles with disc brakes 2 axle liftable - (Pin 10) Air suspension with level valve manoeuvrable front and rear. With ABS, EBS

#### **BRAKES:**

2-circuit compressed air system with EBS and ABS Spring brake bells for the parking brake Duomatic red/yellow

#### **ELECTRICAL SYSTEM:**

24 Volts according to current regulations 2 x multi-chamber rear LED lights Side/position lights of diode type LED 4 pcs rear lights LED

## **ELECTRICAL CONNECTORS:**

1 x 14-pin plug for lighting

## **PAINTING:**

3 coats of base paint with zinc primer 2 component surface coating Colour: Any RAL colour













# SPECIFIC