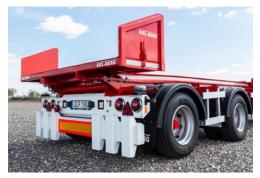

## **AXLES:**

3 x 10 ton BPW axles with disc brakes 2 axle liftable - (Pin 10) Air suspension with level valve manoeuvrable front and rear. With ABS, EBS

#### **BRAKES:**

2-circuit compressed air system with EBS and ABS Spring brake bells for the parking brake Duomatic red/yellow