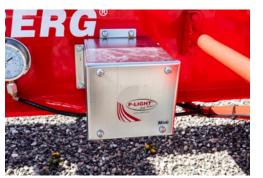

## **OTHERS:**

Red/white reflective signs (ECE70) Mudguards with anti-spray P-light with remote control to lock & pull.

PAGE: 4

WWW.KELBERG.SE | +46 070-536 3939 | 253 68, HELSINGBORG