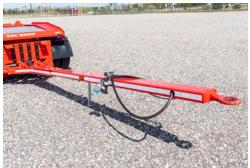

Speed 90 km/h
Front axle load 10.000 kg
Rear axle load 20.000 kg
Total weight 30.000 kg
Tare weight 5.400 kg

Manufactured with a strong main frame, welded steel construction with 57mm Drawbar type 2007 from Trailerkomponenter AB.

## **AXLES:**

3 x 10 ton BPW axles with disc brakes 2 axle liftable - (Pin 10) Air suspension with level valve manoeuvrable front and rear. With ABS, EBS