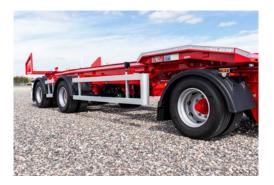

## **DIMENSIONS & WEIGHTS:**

Total lenght 12.165 - 12.965 mm

Drawbar length 4.200 - 5.000 mm

Front overhang 760 mm
Rear overhang 910 mm
Coupling height 650 mm
Width 2.550 mm
Load height 1.190 mm

Axle distance 4.210 mm - 1.840 mm

#### **WHEELS & TYRES:**

12 pcs 265/70 R19.5 mounted on steel rim.

PAGE: 2

WWW.KELBERG.SE | +46 070-536 3939 | 253 68, HELSINGBORG

## **AXLES:**

3 x 10 ton BPW axles with disc brakes 2 axle liftable - (Pin 10) Air suspension with level valve manoeuvrable front and rear. With ABS, EBS