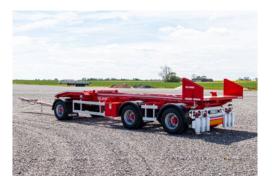

TEL: +46 070-536 3939

WEB: www.kelberg.se

MODEL ST410K **KEL-BERG 3-AXLE 30 TON SWAP BODY DRAWBAR TRAILER** 

## **DIMENSIONS & WEIGHTS:**

Total lenght 12.165 - 12.965 mm

Drawbar length 4.200 - 5.000 mm

Front overhang 760 mm
Rear overhang 910 mm
Coupling height 650 mm
Width 2.550 mm
Load height 1.190 mm

Axle distance 4.210 mm - 1.840 mm

Speed 90 km/h
Front axle load 10.000 kg
Rear axle load 20.000 kg
Total weight 30.000 kg
Tare weight 5.400 kg

Manufactured with a strong main frame, welded steel construction with 57mm Drawbar type 2007 from Trailerkomponenter AB.

## **BODY:**

1 x 5.600 - 6.000 mm container.